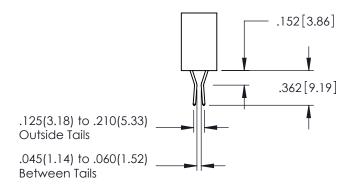

345-ENG-MASTER

**Contact Code 555** 

**Contact Code 556** 

**Contact Code 558** 

**Contact Code 559** 

Contact Code 560

INSULATOR MATERIAL: THERMOPLASTIC POLYESTER, UL 94V-0

DAP MATERIAL AVAILABLE UPON REQUEST

CONTACT MATERIAL; COPPER ALLOY

CONTACT PLATING: GOLD ON THE MATING AREA, TIN PLATING ON THE CONTACT TAILS, NICKEL UNDERPLATE