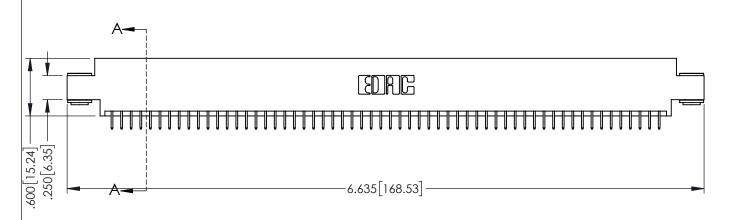

345/395 SERIES CARD EDGE CONNECTOR PART NUMBER: 345-116-525-803

YOUR CONNECTION TO QUALITY & SERVICE

| ACAD REFERENCE NO. 345-ENG-MASTER |              |                 |           |  |
|-----------------------------------|--------------|-----------------|-----------|--|
| DRAWN:                            | R.STA.MONICA | DATE: <b>MA</b> | Y.16/2017 |  |
| CHECKED:                          |              | DATE:           |           |  |
| SCALE:                            | 1:1          | SHEET '         | 1 OF 2    |  |
| DRAWING                           | NUMBER       |                 | ISSUE     |  |
|                                   |              |                 | 1         |  |