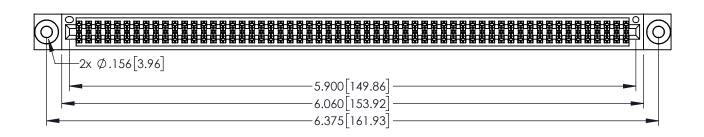

345/395 SERIES CARD EDGE CONNECTOR PART NUMBER: 345-116-525-803

YOUR CONNECTION TO QUALITY & SERVICE

| ACAD REFERENCE NO. 345-ENG-MASTER |              |                 |           |  |
|-----------------------------------|--------------|-----------------|-----------|--|
| DRAWN:                            | R.STA.MONICA | DATE: <b>MA</b> | Y.16/2017 |  |
| CHECKED:                          |              | DATE:           |           |  |
| SCALE:                            | 1:1          | SHEET '         | 1 OF 2    |  |
| DRAWING                           | NUMBER       |                 | ISSUE     |  |
|                                   |              |                 | 1         |  |