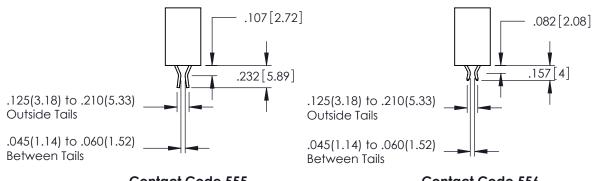

345-ENG-MASTER

**Contact Code 555** 

**Contact Code 556** 

**Contact Code 558** 

**Contact Code 559** 

Contact Code 560

INSULATOR MATERIAL: THERMOPLASTIC POLYESTER, UL 94V-0

DAP MATERIAL AVAILABLE UPON REQUEST

CONTACT MATERIAL; COPPER ALLOY

CONTACT PLATING: GOLD ON THE MATING AREA, TIN PLATING ON THE CONTACT TAILS, NICKEL UNDERPLATE