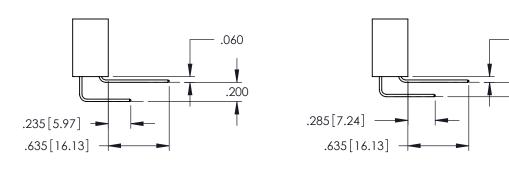

345-ENG-MASTER

**Contact Code 555** 

**Contact Code 556** 

**Contact Code 558** 

**Contact Code 559** 

Contact Code 560

INSULATOR MATERIAL: THERMOPLASTIC POLYESTER, UL 94V-0

DAP MATERIAL AVAILABLE UPON REQUEST

CONTACT MATERIAL; COPPER ALLOY

CONTACT PLATING: GOLD ON THE MATING AREA, TIN PLATING ON THE CONTACT TAILS, NICKEL UNDERPLATE