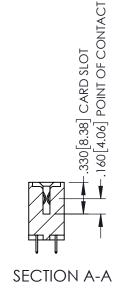

<u>Contact Dimensions:</u>
525-P.C. Tail .018 Sq.(0.46 Sq.) - Tail LG=.150(3.81)
.100 (2.54) Contact Spacing x .200 (5.08) Row Spacing

1

INSULATOR MATERIAL: THERMOPLASTIC PBT BLACK, UL 94V-0

CONTACT MATERIAL; COPPER TIN ALLOY CONTACT PLATING: GOLD ON THE MATING AREA, TIN PLATING ON THE CONTACT TAILS, NICKEL UNDERPLATE