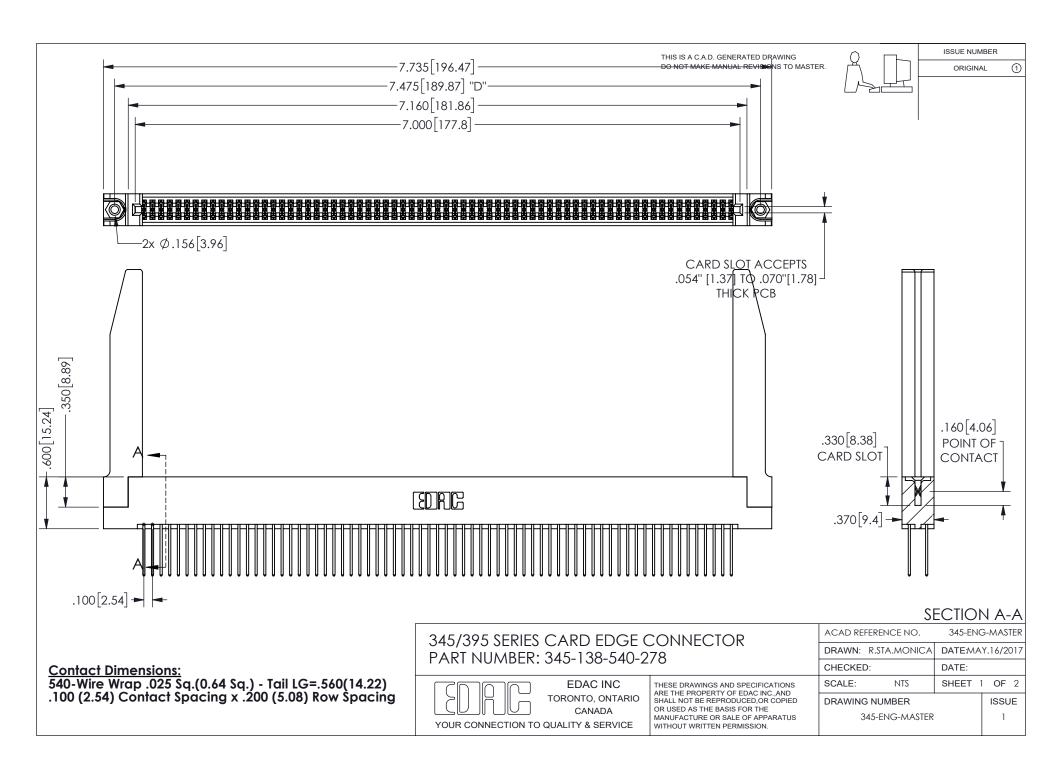

## 345/395 SERIES CARD EDGE CONNECTOR CONTACT CODE 555,556,558,559,560 DIMENSIONS

YOUR CONNECTION TO QUALITY & SERVICE

**EDAC INC** TORONTO, ONTARIO CANADA

THESE DRAWINGS AND SPECIFICATIONS ARE THE PROPERTY OF EDAC INC.,AND SHALL NOT BE REPRODUCED, OR COPIED OR USED AS THE BASIS FOR THE MANUFACTURE OR SALE OF APPARATUS WITHOUT WRITTEN PERMISSION.

| ACAD REFERENCE NO.  | 345-ENG-MASTER   |
|---------------------|------------------|
| DRAWN: R.STA.MONICA | DATE:MAY.16/2017 |
| CHECKED:            | DATE:            |
| SCALE: 1:1          | SHEET 2 OF 2     |
| DRAWING NUMBER      | ISSUE            |
| 345-ENG-MASTER      | 1                |