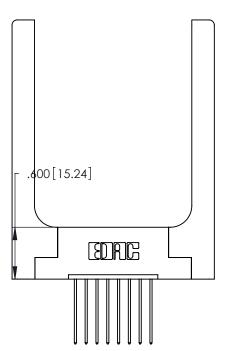

 $\bigcap$ 

THIS IS A C.A.D. GENERATED DRAWING DO NOT MAKE MANUAL REVISIONS TO MASTER.

ISSUE NUMBER

ORIGINAL

1

**Contact Code 555** 

Contact Code 556

**Contact Code 558** 

**Contact Code 559** 

**Contact Code 560** 

INSULATOR MATERIAL: THERMOPLASTIC POLYESTER, UL 94V-0 CONTACT MATERIAL; COPPER, NICKEL, TIN ALLOY CA-725 CONTACT PLATING: GOLD ON THE MATING AREA, TIN-LEAD

ON THE CONTACT TAILS, NICKEL UNDERPLATE

346/396 SERIES CARD EDGE CONNECTOR CONTACT CODE 555,556,558,559,560 DIMENSIONS

YOUR CONNECTION TO QUALITY & SERVICE

**EDAC INC** TORONTO, ONTARIO CANADA

THESE DRAWINGS AND SPECIFICATIONS ARE THE PROPERTY OF EDAC INC.,AND SHALL NOT BE REPRODUCED, OR COPIED OR USED AS THE BASIS FOR THE MANUFACTURE OR SALE OF APPARATUS WITHOUT WRITTEN PERMISSION.

|   | ACAD REFERENCE NO. | 346-ENG-MASTER   |  |
|---|--------------------|------------------|--|
|   | DRAWN: J.LEE       | DATE: APR. 22/09 |  |
| ) | CHECKED:           | DATE:            |  |
|   | SCALE: 1:1         | SHEET 2 OF 2     |  |
|   | DRAWING NUMBER     | ISSUE            |  |
|   | 346-ENG-MASTER     | 1                |  |