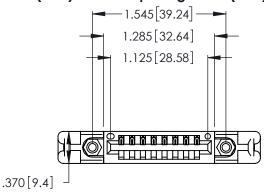

<u>Contact Dimensions:</u>
541-Wire Wrap .025 Sq. (0.64 Sq.) - Tail LG. =.750 (19.05)
.125 (3.18) Contact Spacing x .250 (6.35) Row Spacing

- INSULATOR MATERIAL: THERMOPLASTIC POLYESTER, UL 94V-0 CONTACT MATERIAL; COPPER, NICKEL, TIN ALLOY CA-725
- CONTACT PLATING: GOLD ON THE MATING AREA, TIN-LEAD ON THE CONTACT TAILS, NICKEL UNDERPLATE

THIS IS A C.A.D. GENERATED DRAWING DO NOT MAKE MANUAL REVISIONS TO MASTER.

ISSUE NUMBER ORIGINAL 1

| Card Slot Accepts .054 [1.37] to .070 [1.78] Thick P.C. Board |  |
|---------------------------------------------------------------|--|
| .330 [8.38] Card Slot                                         |  |
| .160[4.07]Point of Contact                                    |  |

346/396 SERIES CARD EDGE CONNECTOR PART NUMBER: 346-008-541-158

**EDAC INC** TORONTO, ONTARIO CANADA

THESE DRAWINGS AND SPECIFICATIONS ARE THE PROPERTY OF EDAC INC.,AND SHALL NOT BE REPRODUCED, OR COPIED OR USED AS THE BASIS FOR THE MANUFACTURE OR SALE OF APPARATUS WITHOUT WRITTEN PERMISSION.

| ACAD REFERENCE NO. |        | 346-ENG-MASTER |           |
|--------------------|--------|----------------|-----------|
| DRAWN:             | J.LEE  | DATE: AF       | PR. 22/09 |
| CHECKED:           |        | DATE:          |           |
| SCALE:             | N.T.S  | SHEET          | OF 2      |
| DRAWING N          | IUMBER |                | ISSUE     |
| 346-ENG-MASTER     |        |                | 1         |