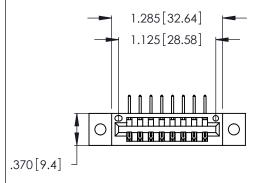

Contact Dimensions:
558-90 Degree Bend (Code 541 Contacts)
See Sheet 2 for Contact Code 555, 556, 558, 559, 560 Dimensions

THIS IS A C.A.D. GENERATED DRAWING DO NOT MAKE MANUAL REVISIONS TO MASTER.

ISSUE NUMBER

INSULATOR MATERIAL: THERMOPLASTIC POLYESTER, UL 94V-0 CONTACT MATERIAL; COPPER, NICKEL, TIN\_ALLOY CA-725

CONTACT PLATING: GOLD ON THE MATING AREA, TIN-LEAD ON THE CONTACT TAILS, NICKEL UNDERPLATE

Card Slot Accepts .054 [1.37] to .070 [1.78] Thick P.C. Board .330 [8.38] Card Slot