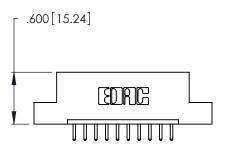

THIS IS A C.A.D. GENERATED DRAWING DO NOT MAKE MANUAL REVISIONS TO MASTER.

1

| 346/396 SERIES CARD EDGE CONNECTOR |
|------------------------------------|
| PART NUMBER: 346-010-520-108       |

**EDAC INC** TORONTO, ONTARIO CANADA