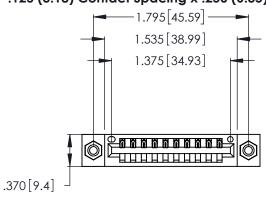

Contact Dimensions: 520-P.C. Tail .030x.018 (0.76x0.46) - Tail LG. = .175 (4.45) .125 (3.18) Contact Spacing x .250 (6.35) Row Spacing

- INSULATOR MATERIAL: THERMOPLASTIC POLYESTER, UL 94V-0 CONTACT MATERIAL; COPPER, NICKEL, TIN ALLOY CA-725
- CONTACT PLATING: GOLD ON THE MATING AREA, TIN-LEAD ON THE CONTACT TAILS, NICKEL UNDERPLATE

THIS IS A C.A.D. GENERATED DRAWING DO NOT MAKE MANUAL REVISIONS TO MASTER.

1

| 346/396 SERIES CARD EDGE CONNECTOR |
|------------------------------------|
| PART NUMBER: 346-010-520-108       |

**EDAC INC** TORONTO, ONTARIO CANADA