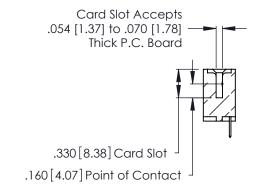

THIS IS A C.A.D. GENERATED DRAWING DO NOT MAKE MANUAL REVISIONS TO MASTER.

ISSUE NUMBER

ORIGINAL

1

**Contact Code 555** 

Contact Code 556

**Contact Code 558** 

**Contact Code 559** 

**Contact Code 560** 

INSULATOR MATERIAL: THERMOPLASTIC POLYESTER, UL 94V-0 CONTACT MATERIAL; COPPER, NICKEL, TIN ALLOY CA-725 CONTACT PLATING: GOLD ON THE MATING AREA, TIN-LEAD

ON THE CONTACT TAILS, NICKEL UNDERPLATE

346/396 SERIES CARD EDGE CONNECTOR CONTACT CODE 555,556,558,559,560 DIMENSIONS

YOUR CONNECTION TO QUALITY & SERVICE

**EDAC INC** TORONTO, ONTARIO CANADA

THESE DRAWINGS AND SPECIFICATIONS ARE THE PROPERTY OF EDAC INC.,AND SHALL NOT BE REPRODUCED, OR COPIED OR USED AS THE BASIS FOR THE MANUFACTURE OR SALE OF APPARATUS WITHOUT WRITTEN PERMISSION.