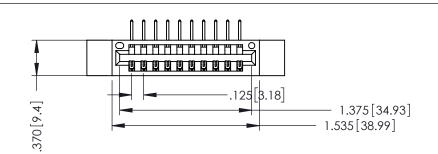

346/396 SERIES CARD EDGE CONNECTOR PART NUMBER: 346-010-558-112

SOUR CONNECTION T

EDAC INC TORONTO, ONTARIO CANADA

YOUR CONNECTION TO QUALITY & SERVICE WITHOUT

THESE DRAWINGS AND SPECIFICATIONS ARE THE PROPERTY OF EDAC INC.,AND SHALL NOT BE REPRODUCED,OR COPIE OR USED AS THE BASIS FOR THE MANUFACTURE OR SALE OF APPARATUS WITHOUT WRITTEN PERMISSION.

**Contact Code 555** 

**Contact Code 556** 

INSULATOR MATERIAL: THERMOPLASTIC POLYESTER, UL 94V-0 CONTACT MATERIAL; COPPER, NICKEL, TIN ALLOY CA-725

CONTACT PLATING: GOLD ON THE MATING AREA, TIN-LEAD ON THE CONTACT TAILS, NICKEL UNDERPLATE