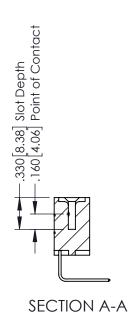

**Contact Code 555** 

**Contact Code 556** 

INSULATOR MATERIAL: THERMOPLASTIC POLYESTER, UL 94V-0 CONTACT MATERIAL; COPPER, NICKEL, TIN ALLOY CA-725

CONTACT PLATING: GOLD ON THE MATING AREA, TIN-LEAD ON THE CONTACT TAILS, NICKEL UNDERPLATE