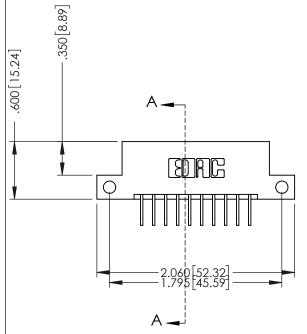

346/396 SERIES CARD EDGE CONNECTOR PART NUMBER: 346-010-558-112

SOUR CONNECTION T

EDAC INC TORONTO, ONTARIO CANADA

YOUR CONNECTION TO QUALITY & SERVICE WITHOUT

THESE DRAWINGS AND SPECIFICATIONS ARE THE PROPERTY OF EDAC INC.,AND SHALL NOT BE REPRODUCED,OR COPIE OR USED AS THE BASIS FOR THE MANUFACTURE OR SALE OF APPARATUS WITHOUT WRITTEN PERMISSION.

**Contact Code 555** 

**Contact Code 556** 

INSULATOR MATERIAL: THERMOPLASTIC POLYESTER, UL 94V-0 CONTACT MATERIAL; COPPER, NICKEL, TIN ALLOY CA-725

CONTACT PLATING: GOLD ON THE MATING AREA, TIN-LEAD ON THE CONTACT TAILS, NICKEL UNDERPLATE