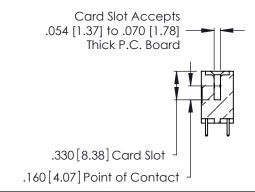

**Contact Code 560** 

INSULATOR MATERIAL: THERMOPLASTIC POLYESTER, UL 94V-0 CONTACT MATERIAL; COPPER, NICKEL, TIN ALLOY CA-725 CONTACT PLATING: GOLD ON THE MATING AREA, TIN-LEAD

ON THE CONTACT TAILS, NICKEL UNDERPLATE