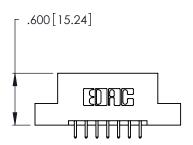

THIS IS A C.A.D. GENERATED DRAWING DO NOT MAKE MANUAL REVISIONS TO MASTER.

| 346/396 SERIES CARD EDGE CONNECTOR |
|------------------------------------|
| PART NUMBER: 346-014-521-202       |

**EDAC INC** TORONTO, ONTARIO CANADA