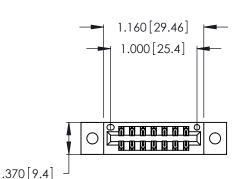

Contact Dimensions: 521-P.C. Tail .025 Sq. (0.64 Sq.) - Tail LG. =.150 (3.81) .125 (3.18) Contact Spacing x .250 (6.35) Row Spacing

- INSULATOR MATERIAL: THERMOPLASTIC POLYESTER, UL 94V-0 CONTACT MATERIAL; COPPER, NICKEL, TIN ALLOY CA-725
- CONTACT PLATING: GOLD ON THE MATING AREA, TIN-LEAD ON THE CONTACT TAILS, NICKEL UNDERPLATE