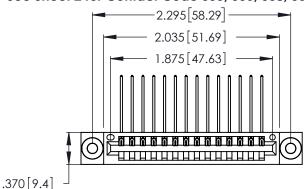

Contact Dimensions:
559-90 Degree Bend (Code 541 Contacts)
See Sheet 2 for Contact Code 555, 556, 558, 559, 560 Dimensions

- INSULATOR MATERIAL: THERMOPLASTIC POLYESTER, UL 94V-0 CONTACT MATERIAL; COPPER, NICKEL, TIN ALLOY CA-725
- CONTACT PLATING: GOLD ON THE MATING AREA, TIN-LEAD ON THE CONTACT TAILS, NICKEL UNDERPLATE

THIS IS A C.A.D. GENERATED DRAWING DO NOT MAKE MANUAL REVISIONS TO MASTER.

| 346/396 SERIES CARD EDGE CONNECTO | R |
|-----------------------------------|---|
| PART NUMBER: 346-014-559-603      |   |

**EDAC INC** TORONTO, ONTARIO CANADA