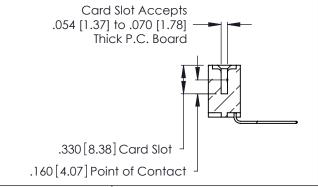

Contact Dimensions:
559-90 Degree Bend (Code 541 Contacts)
See Sheet 2 for Contact Code 555, 556, 558, 559, 560 Dimensions

- INSULATOR MATERIAL: THERMOPLASTIC POLYESTER, UL 94V-0 CONTACT MATERIAL; COPPER, NICKEL, TIN ALLOY CA-725
- CONTACT PLATING: GOLD ON THE MATING AREA, TIN-LEAD ON THE CONTACT TAILS, NICKEL UNDERPLATE

**Contact Code 560** 

INSULATOR MATERIAL: THERMOPLASTIC POLYESTER, UL 94V-0 CONTACT MATERIAL; COPPER, NICKEL, TIN ALLOY CA-725 CONTACT PLATING: GOLD ON THE MATING AREA, TIN-LEAD

ON THE CONTACT TAILS, NICKEL UNDERPLATE