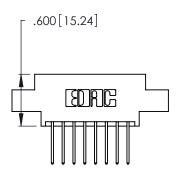

THIS IS A C.A.D. GENERATED DRAWING DO NOT MAKE MANUAL REVISIONS TO MASTER.

ISSUE NUMBER

ORIGINAL

1

**Contact Code 555** 

Contact Code 556

**Contact Code 558** 

**Contact Code 559** 

**Contact Code 560** 

INSULATOR MATERIAL: THERMOPLASTIC POLYESTER, UL 94V-0 CONTACT MATERIAL; COPPER, NICKEL, TIN ALLOY CA-725 CONTACT PLATING: GOLD ON THE MATING AREA, TIN-LEAD

ON THE CONTACT TAILS, NICKEL UNDERPLATE

346/396 SERIES CARD EDGE CONNECTOR CONTACT CODE 555,556,558,559,560 DIMENSIONS

YOUR CONNECTION TO QUALITY & SERVICE

**EDAC INC** TORONTO, ONTARIO CANADA

THESE DRAWINGS AND SPECIFICATIONS ARE THE PROPERTY OF EDAC INC.,AND SHALL NOT BE REPRODUCED, OR COPIED OR USED AS THE BASIS FOR THE MANUFACTURE OR SALE OF APPARATUS WITHOUT WRITTEN PERMISSION.