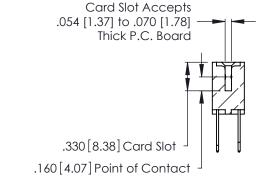

THIS IS A C.A.D. GENERATED DRAWING DO NOT MAKE MANUAL REVISIONS TO MASTER.

ISSUE NUMBER

ORIGINAL

1

**Contact Code 555** 

Contact Code 556

**Contact Code 558** 

**Contact Code 559** 

**Contact Code 560** 

INSULATOR MATERIAL: THERMOPLASTIC POLYESTER, UL 94V-0 CONTACT MATERIAL; COPPER, NICKEL, TIN ALLOY CA-725 CONTACT PLATING: GOLD ON THE MATING AREA, TIN-LEAD

ON THE CONTACT TAILS, NICKEL UNDERPLATE

346/396 SERIES CARD EDGE CONNECTOR CONTACT CODE 555,556,558,559,560 DIMENSIONS

YOUR CONNECTION TO QUALITY & SERVICE

**EDAC INC** TORONTO, ONTARIO CANADA

THESE DRAWINGS AND SPECIFICATIONS ARE THE PROPERTY OF EDAC INC.,AND SHALL NOT BE REPRODUCED, OR COPIED OR USED AS THE BASIS FOR THE MANUFACTURE OR SALE OF APPARATUS WITHOUT WRITTEN PERMISSION.