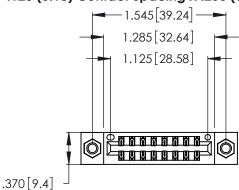

Contact Dimensions: 522-P.C. Tail .025 Sq. (0.64 Sq.) - Tail LG. =.440 (11.18) .125 (3.18) Contact Spacing x .250 (6.35) Row Spacing

- INSULATOR MATERIAL: THERMOPLASTIC POLYESTER, UL 94V-0 CONTACT MATERIAL; COPPER, NICKEL, TIN\_ALLOY CA-725
- CONTACT PLATING: GOLD ON THE MATING AREA, TIN-LEAD ON THE CONTACT TAILS, NICKEL UNDERPLATE

THIS IS A C.A.D. GENERATED DRAWING DO NOT MAKE MANUAL REVISIONS TO MASTER.

ISSUE NUMBER ORIGINAL 1

346/396 SERIES CARD EDGE CONNECTOR PART NUMBER: 346-016-522-807

**EDAC INC** TORONTO, ONTARIO CANADA

THESE DRAWINGS AND SPECIFICATIONS ARE THE PROPERTY OF EDAC INC., AND SHALL NOT BE REPRODUCED, OR COPIED OR USED AS THE BASIS FOR THE MANUFACTURE OR SALE OF APPARATUS WITHOUT WRITTEN PERMISSION.