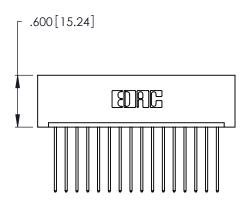

THIS IS A C.A.D. GENERATED DRAWING DO NOT MAKE MANUAL REVISIONS TO MASTER.

1

| 346/396 SERIES CARD EDGE CONNECTOR |
|------------------------------------|
| PART NUMBER: 346-016-541-101       |

**EDAC INC** TORONTO, ONTARIO CANADA

<u>Contact Dimensions:</u>
541-Wire Wrap .025 Sq. (0.64 Sq.) - Tail LG. =.750 (19.05)
.125 (3.18) Contact Spacing x .250 (6.35) Row Spacing

- INSULATOR MATERIAL: THERMOPLASTIC POLYESTER, UL 94V-0 CONTACT MATERIAL; COPPER, NICKEL, TIN ALLOY CA-725
- CONTACT PLATING: GOLD ON THE MATING AREA, TIN-LEAD ON THE CONTACT TAILS, NICKEL UNDERPLATE