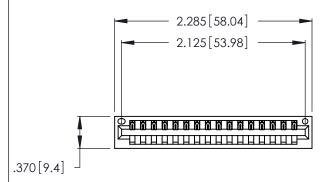

<u>Contact Dimensions:</u>
541-Wire Wrap .025 Sq. (0.64 Sq.) - Tail LG. =.750 (19.05)
.125 (3.18) Contact Spacing x .250 (6.35) Row Spacing

- INSULATOR MATERIAL: THERMOPLASTIC POLYESTER, UL 94V-0 CONTACT MATERIAL; COPPER, NICKEL, TIN ALLOY CA-725
- CONTACT PLATING: GOLD ON THE MATING AREA, TIN-LEAD ON THE CONTACT TAILS, NICKEL UNDERPLATE

THIS IS A C.A.D. GENERATED DRAWING DO NOT MAKE MANUAL REVISIONS TO MASTER.

1

| 346/396 SERIES CARD EDGE CONNECTOR |
|------------------------------------|
| PART NUMBER: 346-016-541-101       |

**EDAC INC** TORONTO, ONTARIO CANADA