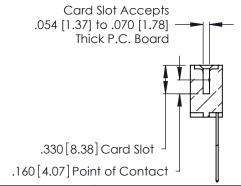

**Contact Code 560** 

INSULATOR MATERIAL: THERMOPLASTIC POLYESTER, UL 94V-0 CONTACT MATERIAL; COPPER, NICKEL, TIN ALLOY CA-725 CONTACT PLATING: GOLD ON THE MATING AREA, TIN-LEAD ON THE CONTACT TAILS, NICKEL UNDERPLATE

## 346/396 SERIES CARD EDGE CONNECTOR CONTACT CODE 555,556,558,559,560 DIMENSIONS

YOUR CONNECTION TO QUALITY & SERVICE

**EDAC INC** TORONTO, ONTARIO CANADA

THESE DRAWINGS AND SPECIFICATIONS ARE THE PROPERTY OF EDAC INC.,AND SHALL NOT BE REPRODUCED, OR COPIED OR USED AS THE BASIS FOR THE MANUFACTURE OR SALE OF APPARATUS WITHOUT WRITTEN PERMISSION.