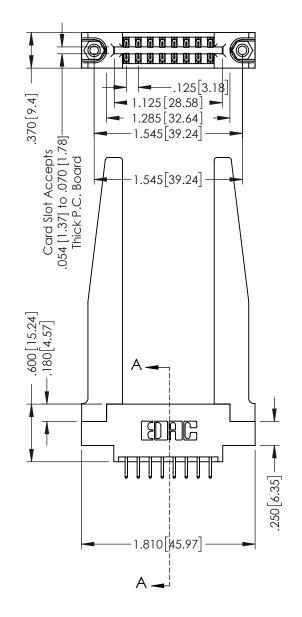

346/396 SERIES CARD EDGE CONNECTOR PART NUMBER: 346-016-556-878

YOUR CONNECTION TO QUALITY & SERVICE

**EDAC INC** TORONTO, ONTARIO CANADA

THESE DRAWINGS AND SPECIFICATIONS ARE THE PROPERTY OF EDAC INC.,AND SHALL NOT BE REPRODUCED,OR COPIED OR USED AS THE BASIS FOR THE MANUFACTURE OR SALE OF APPARATUS WITHOUT WRITTEN PERMISSION.

## 346/396 SERIES CARD EDGE CONNECTOR CONTACT CODE 555,556,558,559,560 DIMENSIONS

YOUR CONNECTION TO QUALITY & SERVICE

**EDAC INC** TORONTO, ONTARIO CANADA

THESE DRAWINGS AND SPECIFICATIONS ARE THE PROPERTY OF EDAC INC.,AND SHALL NOT BE REPRODUCED, OR COPIED OR USED AS THE BASIS FOR THE MANUFACTURE OR SALE OF APPARATUS WITHOUT WRITTEN PERMISSION.