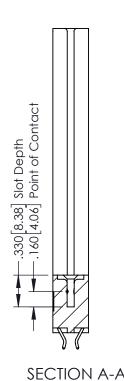

## **Contact Code 555**

## **Contact Code 556**

INSULATOR MATERIAL: THERMOPLASTIC POLYESTER, UL 94V-0 CONTACT MATERIAL; COPPER, NICKEL, TIN ALLOY CA-725 CONTACT PLATING: GOLD ON THE MATING AREA, TIN-LEAD

ON THE CONTACT TAILS, NICKEL UNDERPLATE