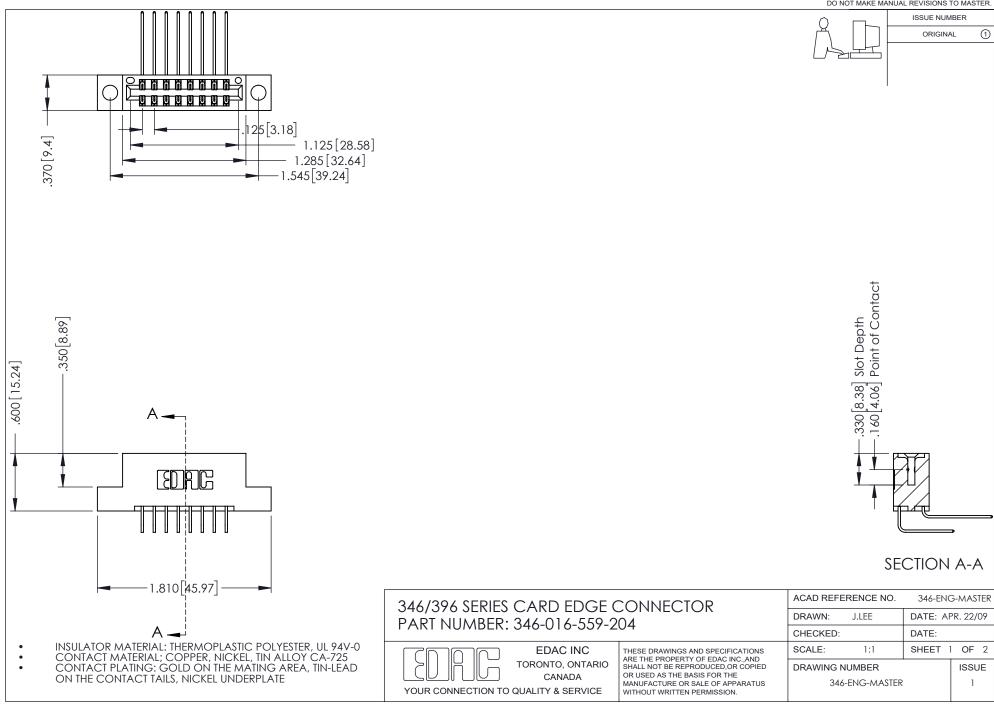

## **Contact Code 556**

INSULATOR MATERIAL: THERMOPLASTIC POLYESTER, UL 94V-0 CONTACT MATERIAL; COPPER, NICKEL, TIN ALLOY CA-725 CONTACT PLATING: GOLD ON THE MATING AREA, TIN-LEAD

ON THE CONTACT TAILS, NICKEL UNDERPLATE