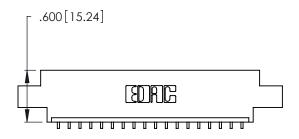

THIS IS A C.A.D. GENERATED DRAWING DO NOT MAKE MANUAL REVISIONS TO MASTER.

346/396 SERIES CARD EDGE CONNECTOR PART NUMBER: 346-018-559-607

**EDAC INC** TORONTO, ONTARIO CANADA

THESE DRAWINGS AND SPECIFICATIONS ARE THE PROPERTY OF EDAC INC., AND SHALL NOT BE REPRODUCED, OR COPIED OR USED AS THE BASIS FOR THE MANUFACTURE OR SALE OF APPARATUS WITHOUT WRITTEN PERMISSION.