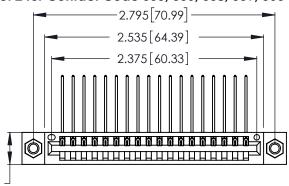

THIS IS A C.A.D. GENERATED DRAWING DO NOT MAKE MANUAL REVISIONS TO MASTER.

346/396 SERIES CARD EDGE CONNECTOR PART NUMBER: 346-018-559-607

**EDAC INC** TORONTO, ONTARIO CANADA

THESE DRAWINGS AND SPECIFICATIONS ARE THE PROPERTY OF EDAC INC., AND SHALL NOT BE REPRODUCED, OR COPIED OR USED AS THE BASIS FOR THE MANUFACTURE OR SALE OF APPARATUS WITHOUT WRITTEN PERMISSION.