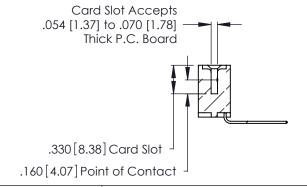

Contact Dimensions:
559-90 Degree Bend (Code 541 Contacts)
See Sheet 2 for Contact Code 555, 556, 558, 559, 560 Dimensions

.370 [9.4]

- INSULATOR MATERIAL: THERMOPLASTIC POLYESTER, UL 94V-0 CONTACT MATERIAL; COPPER, NICKEL, TIN ALLOY CA-725
- CONTACT PLATING: GOLD ON THE MATING AREA, TIN-LEAD ON THE CONTACT TAILS, NICKEL UNDERPLATE

Contact Code 560

INSULATOR MATERIAL: THERMOPLASTIC POLYESTER, UL 94V-0 CONTACT MATERIAL; COPPER, NICKEL, TIN ALLOY CA-725 CONTACT PLATING: GOLD ON THE MATING AREA, TIN-LEAD

ON THE CONTACT TAILS, NICKEL UNDERPLATE

346/396 SERIES CARD EDGE CONNECTOR CONTACT CODE 555,556,558,559,560 DIMENSIONS

YOUR CONNECTION TO QUALITY & SERVICE

**EDAC INC** TORONTO, ONTARIO CANADA

THESE DRAWINGS AND SPECIFICATIONS ARE THE PROPERTY OF EDAC INC.,AND SHALL NOT BE REPRODUCED, OR COPIED OR USED AS THE BASIS FOR THE MANUFACTURE OR SALE OF APPARATUS WITHOUT WRITTEN PERMISSION.