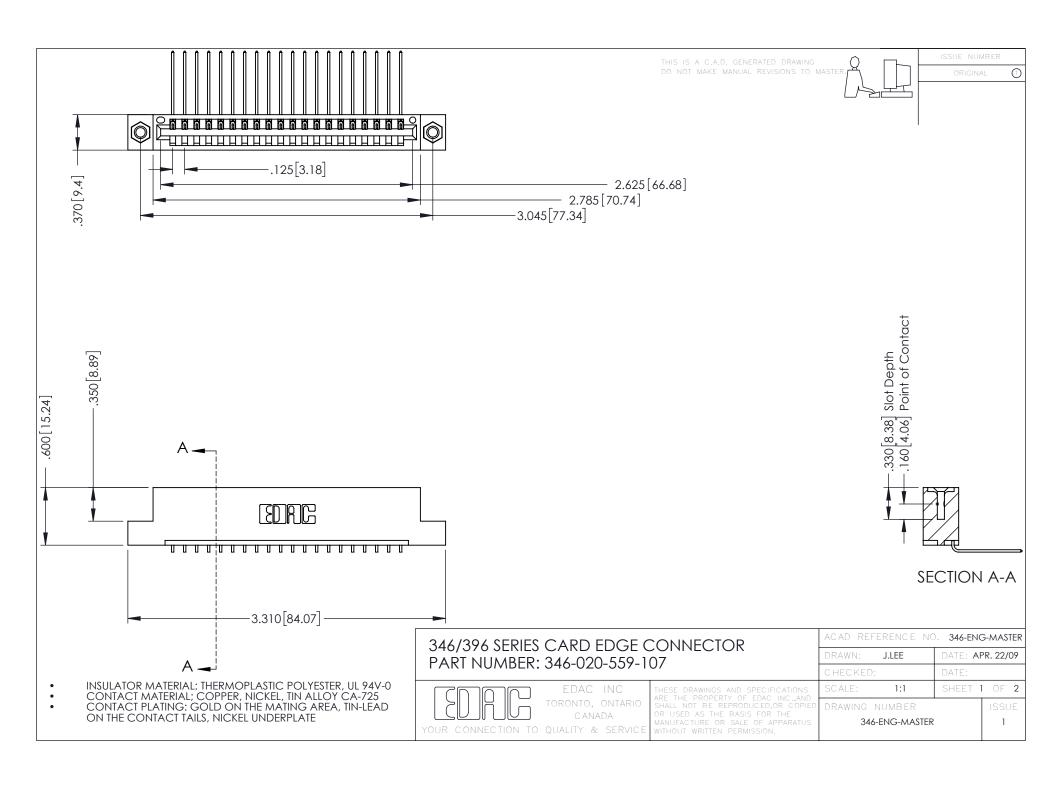

**Contact Code 555** 

**Contact Code 556** 

INSULATOR MATERIAL: THERMOPLASTIC POLYESTER, UL 94V-0 CONTACT MATERIAL; COPPER, NICKEL, TIN ALLOY CA-725

CONTACT PLATING: GOLD ON THE MATING AREA, TIN-LEAD ON THE CONTACT TAILS, NICKEL UNDERPLATE