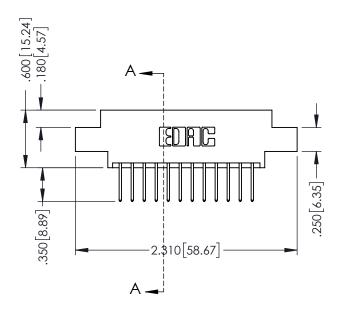

## **Contact Code 555**

## **Contact Code 556**

INSULATOR MATERIAL: THERMOPLASTIC POLYESTER, UL 94V-0 CONTACT MATERIAL; COPPER, NICKEL, TIN ALLOY CA-725 CONTACT PLATING: GOLD ON THE MATING AREA, TIN-LEAD

ON THE CONTACT TAILS, NICKEL UNDERPLATE

## 346/396 SERIES CARD EDGE CONNECTOR CONTACT CODE 555,556,558,559,560 DIMENSIONS

YOUR CONNECTION TO QUALITY & SERVICE

**EDAC INC** TORONTO, ONTARIO CANADA

THESE DRAWINGS AND SPECIFICATIONS ARE THE PROPERTY OF EDAC INC.,AND SHALL NOT BE REPRODUCED, OR COPIED OR USED AS THE BASIS FOR THE MANUFACTURE OR SALE OF APPARATUS WITHOUT WRITTEN PERMISSION.