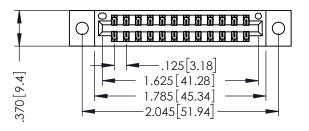

346/396 SERIES CARD EDGE CONNECTOR PART NUMBER: 346-024-526-802

YOUR CONNECTION TO QUALITY & SERVICE

**EDAC INC** TORONTO, ONTARIO CANADA

THESE DRAWINGS AND SPECIFICATIONS ARE THE PROPERTY OF EDAC INC., AND SHALL NOT BE REPRODUCED,OR COPIED OR USED AS THE BASIS FOR THE MANUFACTURE OR SALE OF APPARATUS WITHOUT WRITTEN PERMISSION.

THIS IS A C.A.D. GENERATED DRAWING DO NOT MAKE MANUAL REVISIONS TO MASTER.

ISSUE NUMBER

ORIGINAL

1

INSULATOR MATERIAL: THERMOPLASTIC POLYESTER, UL 94V-0 CONTACT MATERIAL; COPPER, NICKEL, TIN ALLOY CA-725 CONTACT PLATING: GOLD ON THE MATING AREA, TIN-LEAD ON THE CONTACT TAILS, NICKEL UNDERPLATE