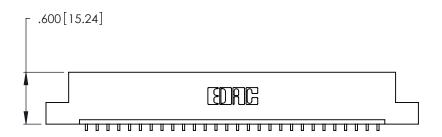

Card Slot Accepts .054 [1.37] to .070 [1.78] Thick P.C. Board .330 [8.38] Card Slot .160 [4.07] Point of Contact

INSULATOR MATERIAL: THERMOPLASTIC POLYESTER, UL 94V-0 CONTACT MATERIAL; COPPER, NICKEL, TIN ALLOY CA-725