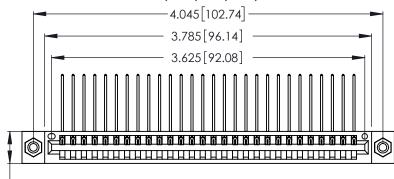

CONTACT PLATING: GOLD ON THE MATING AREA, TIN-LEAD ON THE CONTACT TAILS, NICKEL UNDERPLATE

| 346/396 SERIES | CARD EDGE CONNECTO | P |
|----------------|--------------------|---|
| PART NUMBER:   | 346-028-559-108    |   |