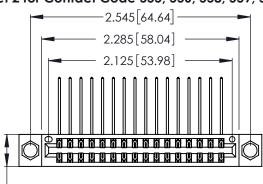

THIS IS A C.A.D. GENERATED DRAWING DO NOT MAKE MANUAL REVISIONS TO MASTER.

ISSUE NUMBER

ORIGINAL

1

**Contact Code 555** 

Contact Code 556

**Contact Code 558** 

**Contact Code 559** 

Contact Code 560

INSULATOR MATERIAL: THERMOPLASTIC POLYESTER, UL 94V-0 CONTACT MATERIAL; COPPER, NICKEL, TIN ALLOY CA-725 CONTACT PLATING: GOLD ON THE MATING AREA, TIN-LEAD

ON THE CONTACT TAILS, NICKEL UNDERPLATE

346/396 SERIES CARD EDGE CONNECTOR CONTACT CODE 555,556,558,559,560 DIMENSIONS

YOUR CONNECTION TO QUALITY & SERVICE

**EDAC INC** TORONTO, ONTARIO CANADA

THESE DRAWINGS AND SPECIFICATIONS ARE THE PROPERTY OF EDAC INC.,AND SHALL NOT BE REPRODUCED, OR COPIED OR USED AS THE BASIS FOR THE MANUFACTURE OR SALE OF APPARATUS WITHOUT WRITTEN PERMISSION.