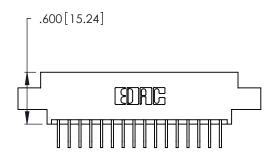

THIS IS A C.A.D. GENERATED DRAWING DO NOT MAKE MANUAL REVISIONS TO MASTER.

346/396 SERIES CARD EDGE CONNECTOR PART NUMBER: 346-032-558-804

**EDAC INC** TORONTO, ONTARIO CANADA

THESE DRAWINGS AND SPECIFICATIONS ARE THE PROPERTY OF EDAC INC., AND SHALL NOT BE REPRODUCED, OR COPIED OR USED AS THE BASIS FOR THE MANUFACTURE OR SALE OF APPARATUS WITHOUT WRITTEN PERMISSION.