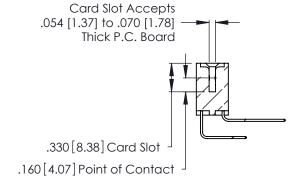

Contact Dimensions:
558-90 Degree Bend (Code 541 Contacts)
See Sheet 2 for Contact Code 555, 556, 558, 559, 560 Dimensions

.370 [9.4]

- INSULATOR MATERIAL: THERMOPLASTIC POLYESTER, UL 94V-0 CONTACT MATERIAL; COPPER, NICKEL, TIN ALLOY CA-725
- CONTACT PLATING: GOLD ON THE MATING AREA, TIN-LEAD ON THE CONTACT TAILS, NICKEL UNDERPLATE