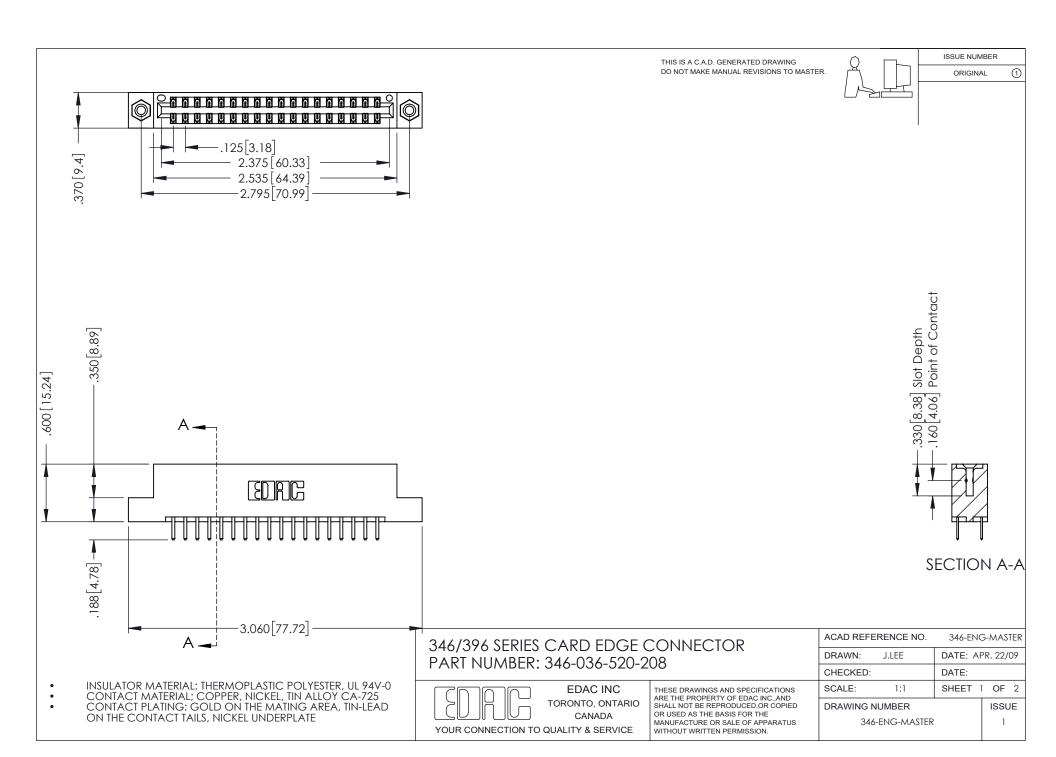

## **Contact Code 556**

INSULATOR MATERIAL: THERMOPLASTIC POLYESTER, UL 94V-0 CONTACT MATERIAL; COPPER, NICKEL, TIN ALLOY CA-725 CONTACT PLATING: GOLD ON THE MATING AREA, TIN-LEAD

ON THE CONTACT TAILS, NICKEL UNDERPLATE