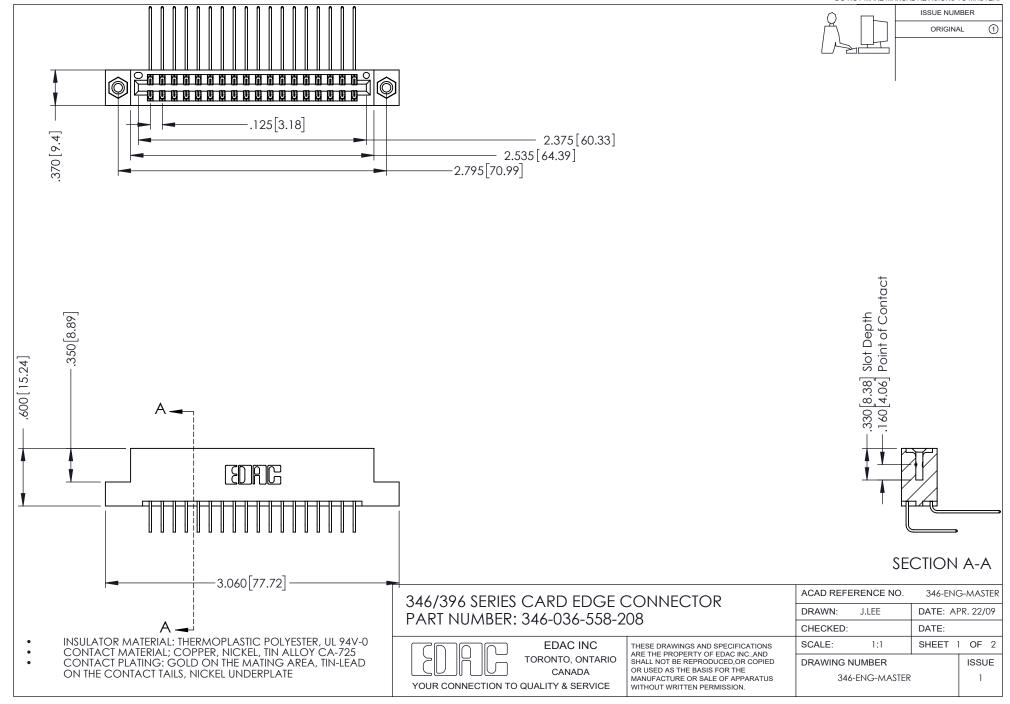

## **Contact Code 556**

INSULATOR MATERIAL: THERMOPLASTIC POLYESTER, UL 94V-0 CONTACT MATERIAL; COPPER, NICKEL, TIN ALLOY CA-725 CONTACT PLATING: GOLD ON THE MATING AREA, TIN-LEAD

ON THE CONTACT TAILS, NICKEL UNDERPLATE

## 346/396 SERIES CARD EDGE CONNECTOR CONTACT CODE 555,556,558,559,560 DIMENSIONS

YOUR CONNECTION TO QUALITY & SERVICE

**EDAC INC** TORONTO, ONTARIO CANADA

THESE DRAWINGS AND SPECIFICATIONS ARE THE PROPERTY OF EDAC INC.,AND SHALL NOT BE REPRODUCED, OR COPIED OR USED AS THE BASIS FOR THE MANUFACTURE OR SALE OF APPARATUS WITHOUT WRITTEN PERMISSION.