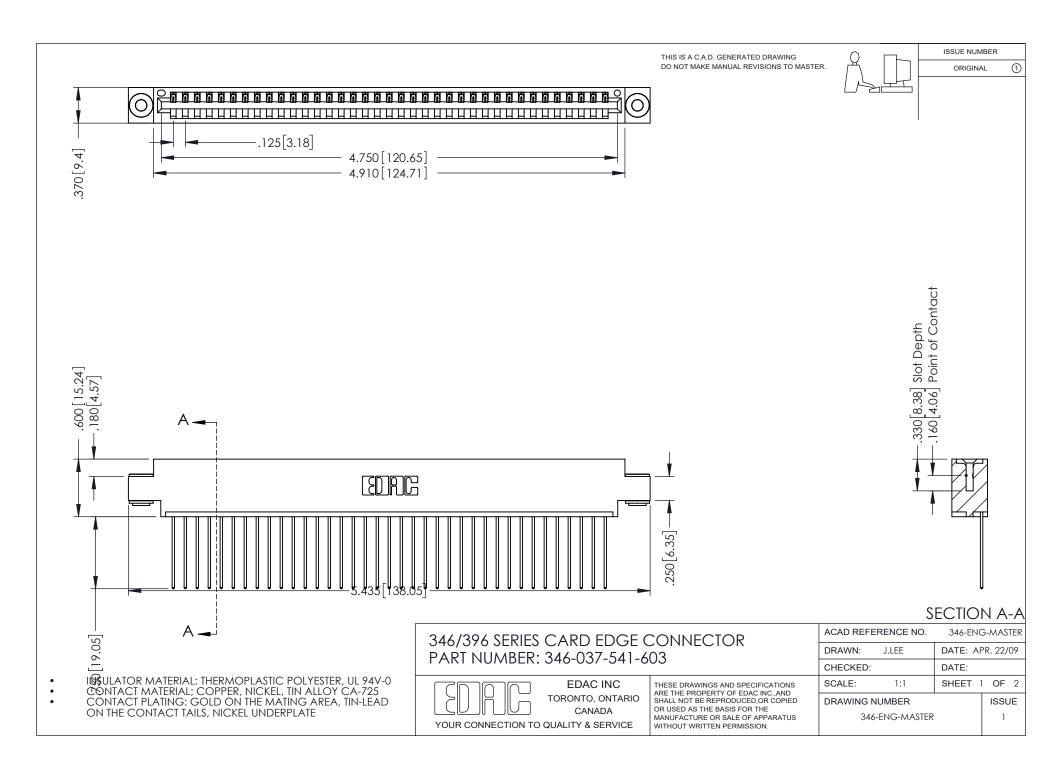

## **Contact Code 556**

INSULATOR MATERIAL: THERMOPLASTIC POLYESTER, UL 94V-0 CONTACT MATERIAL; COPPER, NICKEL, TIN ALLOY CA-725 CONTACT PLATING: GOLD ON THE MATING AREA, TIN-LEAD

ON THE CONTACT TAILS, NICKEL UNDERPLATE

## 346/396 SERIES CARD EDGE CONNECTOR CONTACT CODE 555,556,558,559,560 DIMENSIONS

YOUR CONNECTION TO QUALITY & SERVICE

**EDAC INC** TORONTO, ONTARIO CANADA

THESE DRAWINGS AND SPECIFICATIONS ARE THE PROPERTY OF EDAC INC.,AND SHALL NOT BE REPRODUCED, OR COPIED OR USED AS THE BASIS FOR THE MANUFACTURE OR SALE OF APPARATUS WITHOUT WRITTEN PERMISSION.