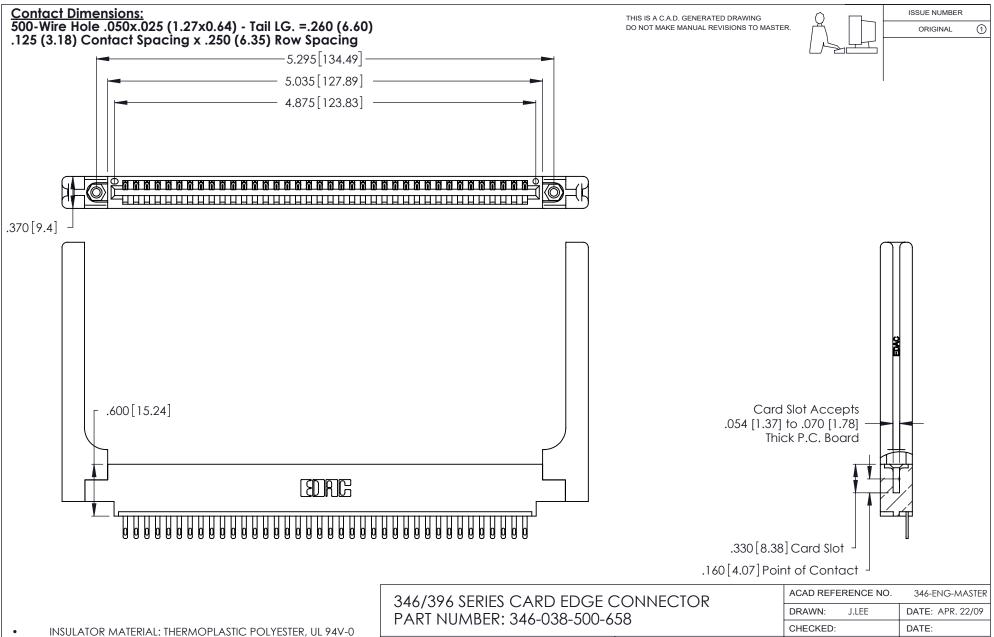

INSULATOR MATERIAL: THERMOPLASTIC POLYESTER, UL 94V-0 CONTACT MATERIAL; COPPER, NICKEL, TIN ALLOY CA-725

CONTACT PLATING: GOLD ON THE MATING AREA, TIN-LEAD ON THE CONTACT TAILS, NICKEL UNDERPLATE

YOUR CONNECTION TO QUALITY & SERVICE

| ACAD REFERENCE NO. |       | 346-ENG-MASTER |           |
|--------------------|-------|----------------|-----------|
| DRAWN:             | J.LEE | DATE: AF       | PR. 22/09 |
| CHECKED:           |       | DATE:          |           |
| SCALE:             | N.T.S | SHEET          | OF 2      |
| DRAWING N          | UMBER |                | ISSUE     |
| 346-ENG-MASTER     |       |                | 1         |
|                    |       |                |           |