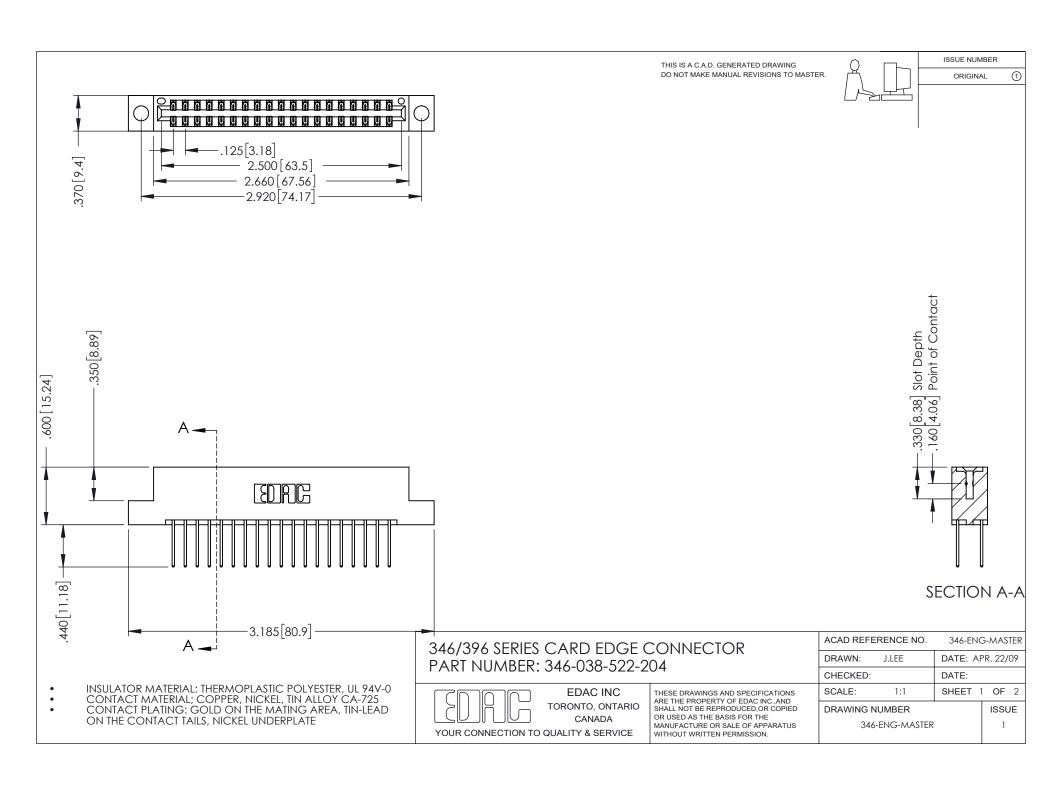

## **Contact Code 556**

INSULATOR MATERIAL: THERMOPLASTIC POLYESTER, UL 94V-0 CONTACT MATERIAL; COPPER, NICKEL, TIN ALLOY CA-725 CONTACT PLATING: GOLD ON THE MATING AREA, TIN-LEAD

ON THE CONTACT TAILS, NICKEL UNDERPLATE

## 346/396 SERIES CARD EDGE CONNECTOR CONTACT CODE 555,556,558,559,560 DIMENSIONS

YOUR CONNECTION TO QUALITY & SERVICE

**EDAC INC** TORONTO, ONTARIO CANADA

THESE DRAWINGS AND SPECIFICATIONS ARE THE PROPERTY OF EDAC INC.,AND SHALL NOT BE REPRODUCED, OR COPIED OR USED AS THE BASIS FOR THE MANUFACTURE OR SALE OF APPARATUS WITHOUT WRITTEN PERMISSION.