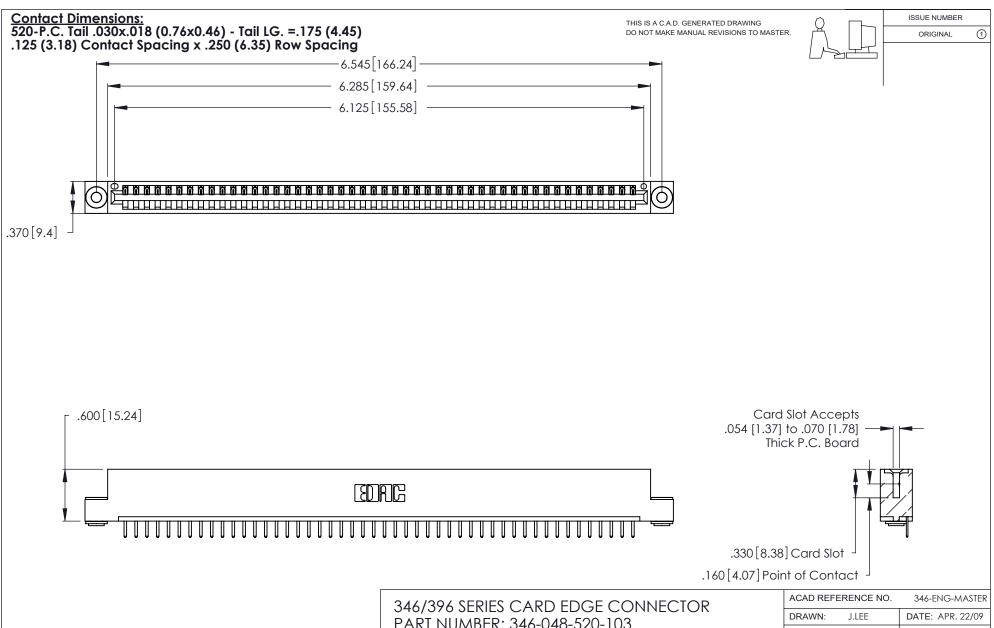

- INSULATOR MATERIAL: THERMOPLASTIC POLYESTER, UL 94V-0 CONTACT MATERIAL; COPPER, NICKEL, TIN ALLOY CA-725
- CONTACT PLATING: GOLD ON THE MATING AREA, TIN-LEAD ON THE CONTACT TAILS, NICKEL UNDERPLATE

PART NUMBER: 346-048-520-103

| ACAD REFERENCE NO. |       | 346-ENG-MASTER   |       |
|--------------------|-------|------------------|-------|
| DRAWN:             | J.LEE | DATE: APR. 22/09 |       |
| CHECKED:           |       | DATE:            |       |
| SCALE:             | N.T.S | SHEET            | OF 2  |
| DRAWING NUMBER     |       |                  | ISSUE |
| 346-ENG-MASTER     |       |                  | 1     |