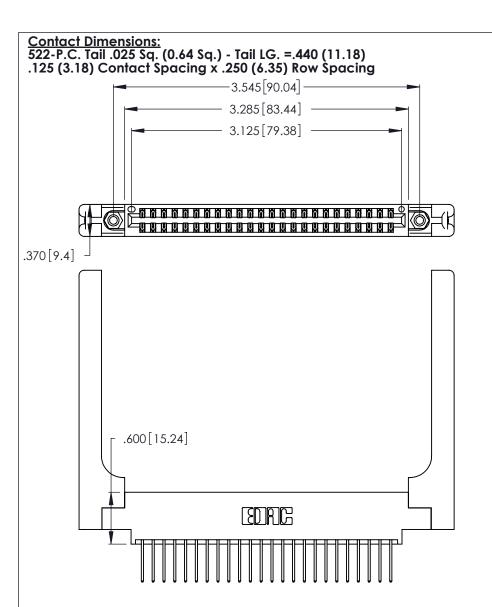

346-ENG-MASTER

ACAD REFERENCE NO.

INSULATOR MATERIAL: THERMOPLASTIC POLYESTER, UL 94V-0 CONTACT MATERIAL; COPPER, NICKEL, TIN ALLOY CA-725

CONTACT PLATING: GOLD ON THE MATING AREA, TIN-LEAD ON THE CONTACT TAILS, NICKEL UNDERPLATE