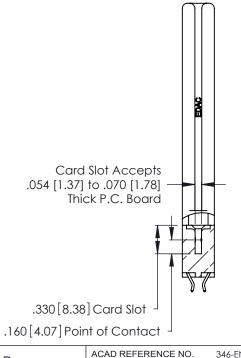

<u>Contact Dimensions:</u>
556-Extender Board Bend (Code 520 Contacts)
See Sheet 2 for Contact Code 555, 556, 558, 559, 560 Dimensions -3.545[90.04]-3.285[83.44] -3.125[79.38] -.370 [9.4] .600 [15.24]

|  | ACAD REFERENCE NO. | 346-ENG-MASTER   |
|--|--------------------|------------------|
|  | DRAWN: J.LEE       | DATE: APR. 22/09 |
|  | CHECKED:           | DATE:            |
|  | SCALE: 1:1         | SHEET 2 OF 2     |
|  | DRAWING NUMBER     | ISSUE            |
|  | 346-ENG-MASTER     | 1                |