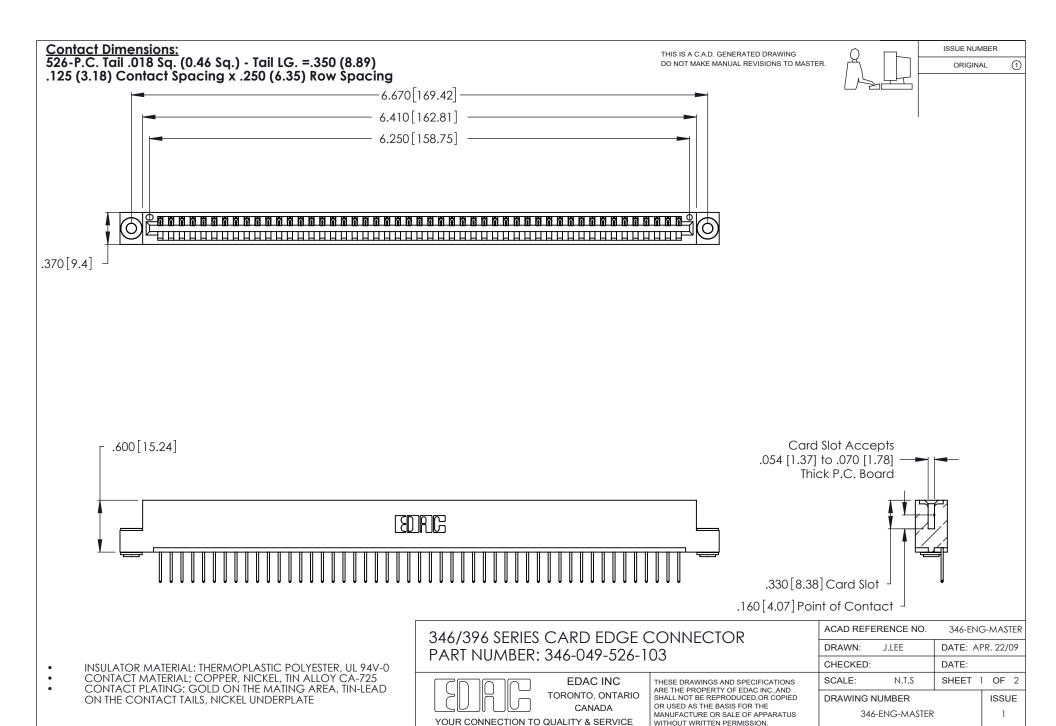

THIS IS A C.A.D. GENERATED DRAWING DO NOT MAKE MANUAL REVISIONS TO MASTER.

ISSUE NUMBER

ORIGINAL

1

**Contact Code 555** 

Contact Code 556

**Contact Code 558** 

**Contact Code 559** 

Contact Code 560

INSULATOR MATERIAL: THERMOPLASTIC POLYESTER, UL 94V-0 CONTACT MATERIAL; COPPER, NICKEL, TIN ALLOY CA-725 CONTACT PLATING: GOLD ON THE MATING AREA, TIN-LEAD

ON THE CONTACT TAILS, NICKEL UNDERPLATE

346/396 SERIES CARD EDGE CONNECTOR CONTACT CODE 555,556,558,559,560 DIMENSIONS

YOUR CONNECTION TO QUALITY & SERVICE

**EDAC INC** TORONTO, ONTARIO CANADA

THESE DRAWINGS AND SPECIFICATIONS ARE THE PROPERTY OF EDAC INC.,AND SHALL NOT BE REPRODUCED, OR COPIED OR USED AS THE BASIS FOR THE MANUFACTURE OR SALE OF APPARATUS WITHOUT WRITTEN PERMISSION.