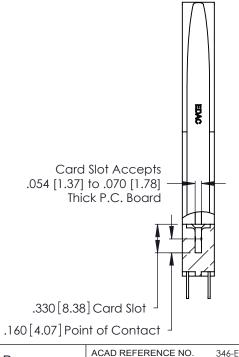

THIS IS A C.A.D. GENERATED DRAWING DO NOT MAKE MANUAL REVISIONS TO MASTER.

ISSUE NUMBER

ORIGINAL

(1)

DRAWN:

346/396 SERIES CARD EDGE CONNECTOR PART NUMBER: 346-054-500-878

YOUR CONNECTION TO QUALITY & SERVICE

**EDAC INC** TORONTO, ONTARIO CANADA

THESE DRAWINGS AND SPECIFICATIONS ARE THE PROPERTY OF EDAC INC.,AND SHALL NOT BE REPRODUCED, OR COPIED OR USED AS THE BASIS FOR THE MANUFACTURE OR SALE OF APPARATUS WITHOUT WRITTEN PERMISSION.

CHECKED: DATE: SCALE: N.T.S SHEET 1 OF 2 DRAWING NUMBER **ISSUE** 346-ENG-MASTER

J.LEE

346-ENG-MASTER

DATE: APR. 22/09

INSULATOR MATERIAL: THERMOPLASTIC POLYESTER, UL 94V-0 CONTACT MATERIAL; COPPER, NICKEL, TIN ALLOY CA-725