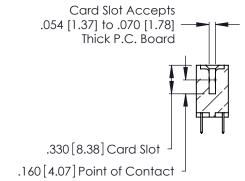

THIS IS A C.A.D. GENERATED DRAWING DO NOT MAKE MANUAL REVISIONS TO MASTER.

ISSUE NUMBER

ORIGINAL

1

**Contact Code 555** 

Contact Code 556

**Contact Code 558** 

**Contact Code 559** 

Contact Code 560

INSULATOR MATERIAL: THERMOPLASTIC POLYESTER, UL 94V-0 CONTACT MATERIAL; COPPER, NICKEL, TIN ALLOY CA-725 CONTACT PLATING: GOLD ON THE MATING AREA, TIN-LEAD ON THE CONTACT TAILS, NICKEL UNDERPLATE