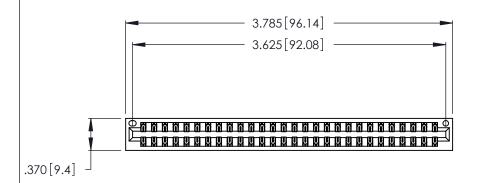

<u>Contact Dimensions:</u>
520-P.C. Tail .030x.018 (0.76x0.46) - Tail LG. = .175 (4.45)
.125 (3.18) Contact Spacing x .250 (6.35) Row Spacing

THIS IS A C.A.D. GENERATED DRAWING DO NOT MAKE MANUAL REVISIONS TO MASTER.

INSULATOR MATERIAL: THERMOPLASTIC POLYESTER, UL 94V-0 CONTACT MATERIAL; COPPER, NICKEL, TIN ALLOY CA-725

CONTACT PLATING: GOLD ON THE MATING AREA, TIN-LEAD ON THE CONTACT TAILS, NICKEL UNDERPLATE

346/396 SERIES CARD EDGE CONNECTOR PART NUMBER: 346-056-520-201