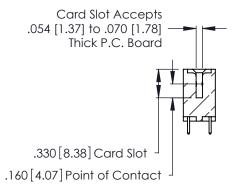

THIS IS A C.A.D. GENERATED DRAWING DO NOT MAKE MANUAL REVISIONS TO MASTER.

ISSUE NUMBER

ORIGINAL

1

**Contact Code 555** 

Contact Code 556

**Contact Code 558** 

**Contact Code 559** 

Contact Code 560

INSULATOR MATERIAL: THERMOPLASTIC POLYESTER, UL 94V-0 CONTACT MATERIAL; COPPER, NICKEL, TIN ALLOY CA-725 CONTACT PLATING: GOLD ON THE MATING AREA, TIN-LEAD

ON THE CONTACT TAILS, NICKEL UNDERPLATE

346/396 SERIES CARD EDGE CONNECTOR CONTACT CODE 555,556,558,559,560 DIMENSIONS

YOUR CONNECTION TO QUALITY & SERVICE

**EDAC INC** TORONTO, ONTARIO CANADA

THESE DRAWINGS AND SPECIFICATIONS ARE THE PROPERTY OF EDAC INC.,AND SHALL NOT BE REPRODUCED, OR COPIED OR USED AS THE BASIS FOR THE MANUFACTURE OR SALE OF APPARATUS WITHOUT WRITTEN PERMISSION.