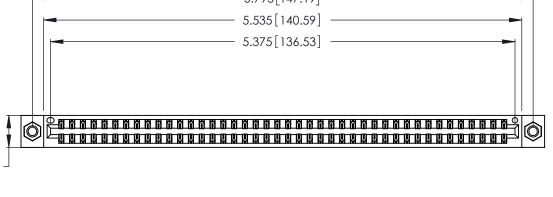

<u>Contact Dimensions:</u>
521-P.C. Tail .025 Sq. (0.64 Sq.) - Tail LG. =.150 (3.81)
.125 (3.18) Contact Spacing x .250 (6.35) Row Spacing -5.795[147.19] - 5.535 [140.59] - 5.375[136.53] —

THIS IS A C.A.D. GENERATED DRAWING DO NOT MAKE MANUAL REVISIONS TO MASTER.

.600 [15.24]

INSULATOR MATERIAL: THERMOPLASTIC POLYESTER, UL 94V-0 CONTACT MATERIAL; COPPER, NICKEL, TIN ALLOY CA-725

.370 [9.4]

CONTACT PLATING: GOLD ON THE MATING AREA, TIN-LEAD ON THE CONTACT TAILS, NICKEL UNDERPLATE

| 346/396 SERIES CARD EDGE CONNECTO | ЭR |
|-----------------------------------|----|
| PART NUMBER: 346-084-521-807      |    |

YOUR CONNECTION TO QUALITY & SERVICE

**EDAC INC** TORONTO, ONTARIO CANADA