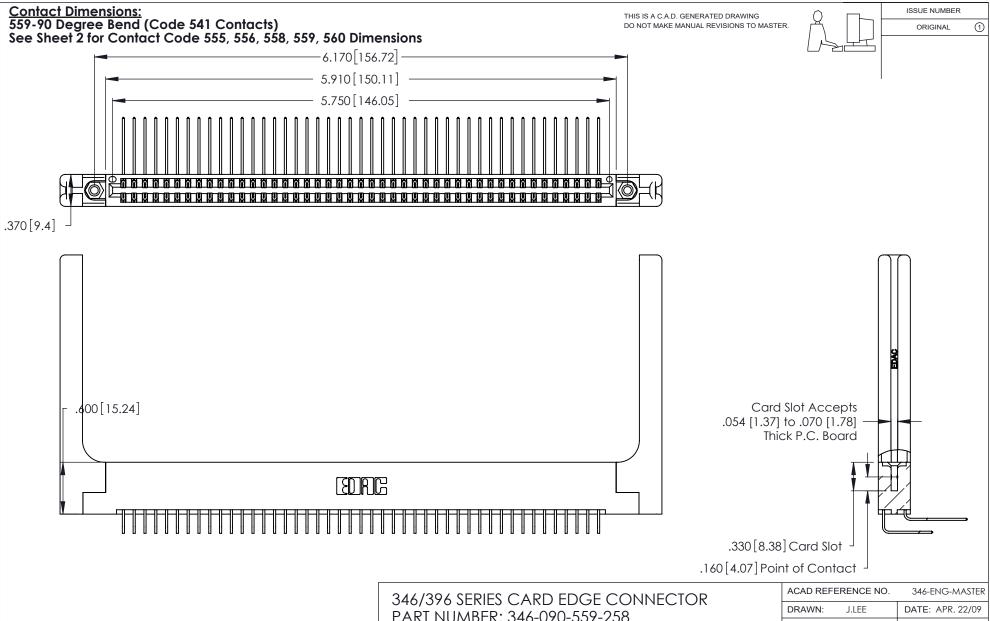

- INSULATOR MATERIAL: THERMOPLASTIC POLYESTER, UL 94V-0 CONTACT MATERIAL; COPPER, NICKEL, TIN ALLOY CA-725
- CONTACT PLATING: GOLD ON THE MATING AREA, TIN-LEAD ON THE CONTACT TAILS, NICKEL UNDERPLATE

| 346/396 SERIES CARD EDGE CONNECTOR |
|------------------------------------|
| PART NUMBER: 346-090-559-258       |

| ACAD REFERENCE NO. |       | 346-ENG-MASTER   |       |
|--------------------|-------|------------------|-------|
| DRAWN:             | J.LEE | DATE: APR. 22/09 |       |
| CHECKED:           |       | DATE:            |       |
| SCALE:             | N.T.S | SHEET 1          | OF 2  |
| DRAWING NUMBER     |       | •                | ISSUE |
| 346-ENG-MASTER     |       |                  | 1     |