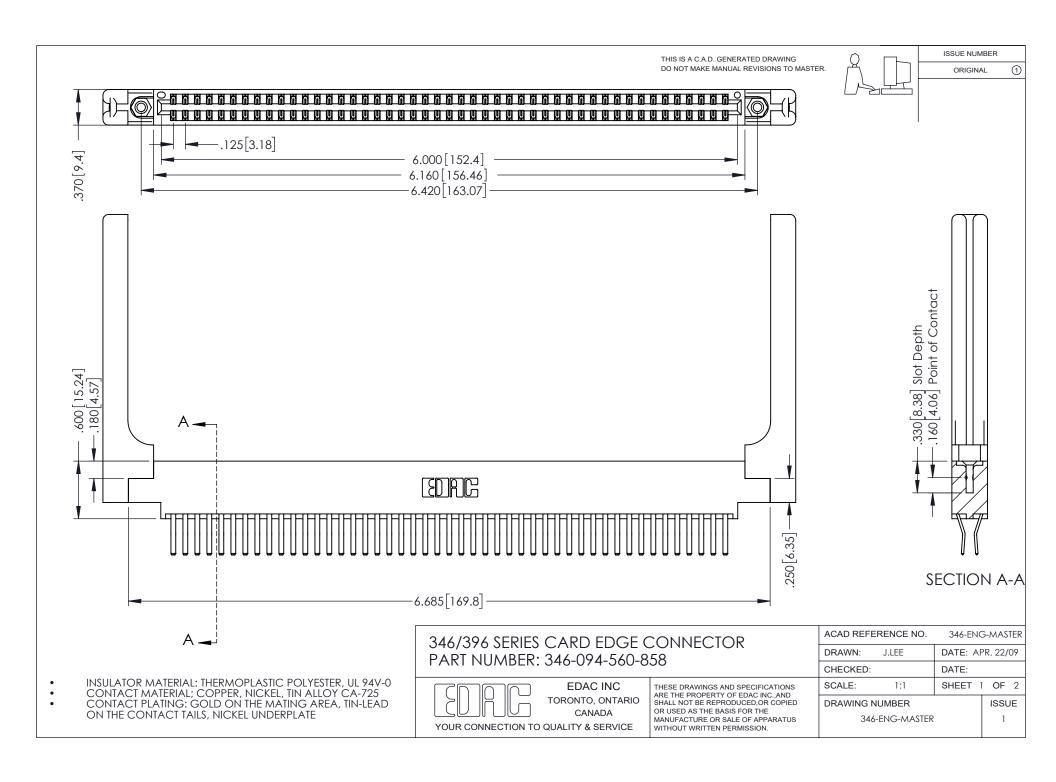

## **Contact Code 556**

INSULATOR MATERIAL: THERMOPLASTIC POLYESTER, UL 94V-0 CONTACT MATERIAL; COPPER, NICKEL, TIN ALLOY CA-725 CONTACT PLATING: GOLD ON THE MATING AREA, TIN-LEAD

ON THE CONTACT TAILS, NICKEL UNDERPLATE

## 346/396 SERIES CARD EDGE CONNECTOR CONTACT CODE 555,556,558,559,560 DIMENSIONS

YOUR CONNECTION TO QUALITY & SERVICE

**EDAC INC** TORONTO, ONTARIO CANADA

THESE DRAWINGS AND SPECIFICATIONS ARE THE PROPERTY OF EDAC INC.,AND SHALL NOT BE REPRODUCED, OR COPIED OR USED AS THE BASIS FOR THE MANUFACTURE OR SALE OF APPARATUS WITHOUT WRITTEN PERMISSION.