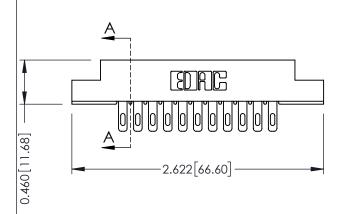

**Mounting Option** 

**Contact Detail** 

07-M3-0.5 Metric Threaded Inserts

500-Wire Hole .087x.013(2.21x0.33) - Tail LG.=.282(7.16) .156 [3.96] Contact Spacing x .140 [3.56] Row Spacing







**See Accompanying Page for: Mounting Options** 

| 305 / 315 / 355 Card Edge Connecto |  |  |
|------------------------------------|--|--|
| Part Number: 355-022-500-207       |  |  |

YOUR CONNECTION TO QUALITY & SERVICE

|   | ACAD REFERENCE NO. 305 ENG MASTER |                   |
|---|-----------------------------------|-------------------|
|   | DRAWN: J.LEE                      | DATE: SEPT. 21/09 |
|   | CHECKED:                          | DATE:             |
|   | SCALE: NTS                        | SHEET 1 OF 2      |
| 0 | DRAWING NUMBER                    | ISSUE             |
|   | 305 Assembly                      | 1                 |

0.090[2.29] Point of Contact

0.295[7.49] Card Slot

SECTION A-A