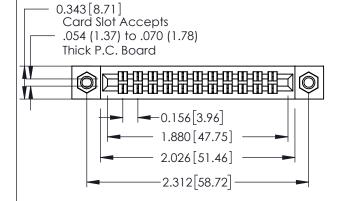

**Mounting Option** 

**Contact Detail** 

07-M3-0.5 Metric Threaded Inserts

500-Wire Hole .087x.013(2.21x0.33) - Tail LG.=.282(7.16) .156 [3.96] Contact Spacing x .140 [3.56] Row Spacing

**See Accompanying Page for: Mounting Options** 