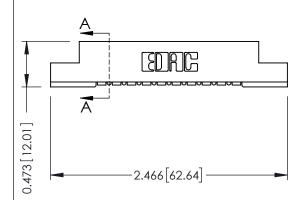

## SECTION A-A

| 307 / 357 Card Edge Connector |
|-------------------------------|
| Part Number: 357-010-454-107  |
|                               |

**EDAC INC** TORONTO, ONTARIO CANADA

THESE DRAWINGS AND SPECIFICATIONS ARE THE PROPERTY OF EDAC INC.,AND SHALL NOT BE REPRODUCED, OR COPIED OR USED AS THE BASIS FOR THE MANUFACTURE OR SALE OF APPARATUS WITHOUT WRITTEN PERMISSION.