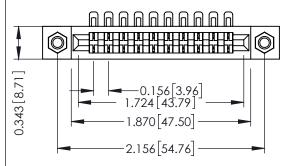

## SECTION A-A

| 307 / 357 Card Edge Connector |
|-------------------------------|
| Part Number: 357-010-454-107  |
|                               |

**EDAC INC** TORONTO, ONTARIO CANADA

THESE DRAWINGS AND SPECIFICATIONS ARE THE PROPERTY OF EDAC INC.,AND SHALL NOT BE REPRODUCED, OR COPIED OR USED AS THE BASIS FOR THE MANUFACTURE OR SALE OF APPARATUS WITHOUT WRITTEN PERMISSION.