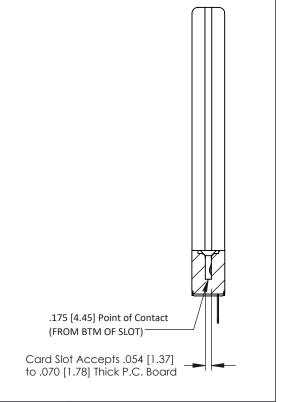

SECTION A-A

ORIGINAL

.156 [3.96] Contact Spacing x .200 [5.08] Row Spacing

**See Accompanying Pages for:** 

- **Contact Bend Details**
- **Mounting Options**

307 / 357 Card Edge Connector Part Number: 357-013-405-158