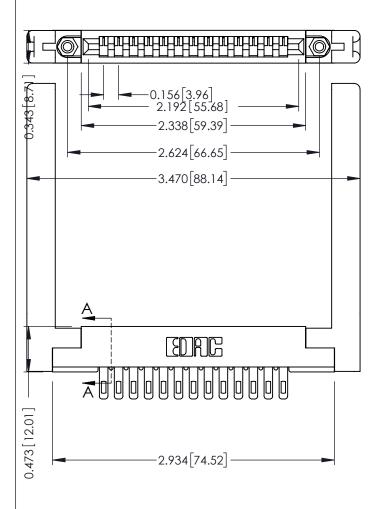

SECTION A-A

ORIGINAL

.156 [3.96] Contact Spacing x .200 [5.08] Row Spacing

**See Accompanying Pages for:** 

- **Contact Bend Details**
- **Mounting Options**

307 / 357 Card Edge Connector Part Number: 357-013-405-158