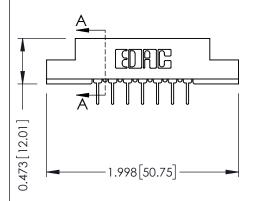

## SECTION A-A

| 307 / 357 Card Edge Connector<br>Part Number: 357-014-524-207 |                                                                                                                                                                                                 | ACAD REFERENCE NO. 307 ENG MASTER |              |          |           |
|---------------------------------------------------------------|-------------------------------------------------------------------------------------------------------------------------------------------------------------------------------------------------|-----------------------------------|--------------|----------|-----------|
|                                                               |                                                                                                                                                                                                 | DRAWN:                            | J.LEE        | DATE: AU | IG. 11/09 |
|                                                               |                                                                                                                                                                                                 | CHECKED:                          |              | DATE:    |           |
| TORONTO, ONTARIO CANADA                                       | THESE DRAWINGS AND SPECIFICATIONS ARE THE PROPERTY OF EDAC INC.,AND SHALL NOT BE REPRODUCED,OR COPIED OR USED AS THE BASIS FOR THE MANUFACTURE OR SALE OF APPARATUS WITHOUT WRITTEN PERMISSION. | SCALE:                            | NTS          | SHEET    | 1 OF 3    |
|                                                               |                                                                                                                                                                                                 | DRAWING                           | NUMBER       |          | ISSUE     |
|                                                               |                                                                                                                                                                                                 | 3                                 | 307 Assembly |          | 1         |