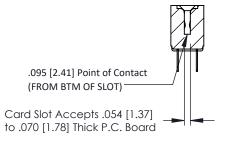

Mounting Option
M3-0.5 Metric Threaded Inserts

**Contact Detail** 

PC Tail .023x.013(0.58x0.33) - Tail LG=.213(5.41) .156 [3.96] Contact Spacing x .200 [5.08] Row Spacing THIS IS A C.A.D. GENERATED DRAWING DO NOT MAKE MANUAL REVISIONS TO MAS