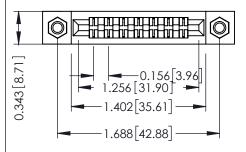

Mounting Option
M3-0.5 Metric Threaded Inserts

**Contact Detail** 

PC Tail .023x.013(0.58x0.33) - Tail LG=.213(5.41) .156 [3.96] Contact Spacing x .200 [5.08] Row Spacing THIS IS A C.A.D. GENERATED DRAWING DO NOT MAKE MANUAL REVISIONS TO MAS