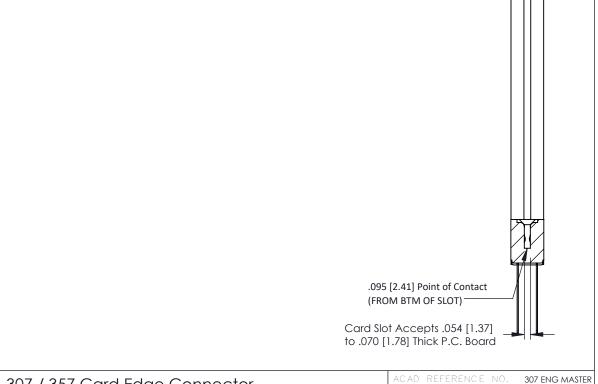

ISSUE NUMBEI

SECTION A-A

ORIGINAL

**See Accompanying Pages for:** 

- Contact Bend Details
- Mounting Options

| 307 / 357 Card Edge Connector Part Number: 357-014-540-258 |                                                                                                                                                                                                 | NONE REFERENCE NO. 307 ENGINESIS |             |          |         |
|------------------------------------------------------------|-------------------------------------------------------------------------------------------------------------------------------------------------------------------------------------------------|----------------------------------|-------------|----------|---------|
|                                                            |                                                                                                                                                                                                 | DRAWN:                           | J.LEE       | DATE: AL | G. 11/0 |
|                                                            |                                                                                                                                                                                                 | CHECKE                           | ):          | DATE:    |         |
| TORONTO, ONTARIO                                           | THESE DRAWINGS AND SPECIFICATIONS ARE THE PROPERTY OF EDAC INC.,AND SHALL NOT BE REPRODUCED,OR COPIED OR USED AS THE BASIS FOR THE MANUFACTURE OR SALE OF APPARATUS WITHOUT WRITTEN PERMISSION. | SCALE:                           | NTS         | SHEET    | 1 OF    |
|                                                            |                                                                                                                                                                                                 | DRAWING                          | NUMBER      |          | ISSU    |
|                                                            |                                                                                                                                                                                                 | 3                                | 07 Assembly |          | 1       |
|                                                            |                                                                                                                                                                                                 |                                  |             |          |         |