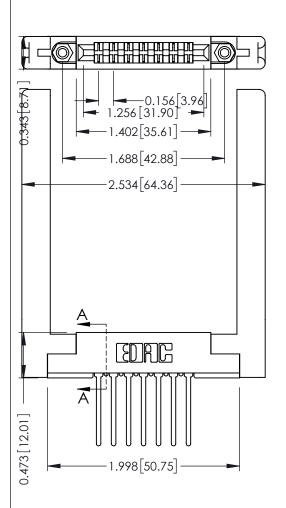

Mounting Option
.468 (11.89) Offset Card Guides

**Contact Detail** 

Wire Wrap .046x.013(1.17x0.33) - Tail LG=.708(17.98) .156 [3.96] Contact Spacing x .200 [5.08] Row Spacing

THIS IS A C.A.D. GENERATED DRAWING DO NOT MAKE MANUAL REVISIONS TO MAS

ISSUE NUMBEI

SECTION A-A

ORIGINAL

**See Accompanying Pages for:** 

- Contact Bend Details
- Mounting Options

| 307 / 357 Card Edge Connector Part Number: 357-014-540-258 |                                                                                                                                                                                                 | NONE REFERENCE NO. 307 ENGINESIS |             |          |         |
|------------------------------------------------------------|-------------------------------------------------------------------------------------------------------------------------------------------------------------------------------------------------|----------------------------------|-------------|----------|---------|
|                                                            |                                                                                                                                                                                                 | DRAWN:                           | J.LEE       | DATE: AL | G. 11/0 |
|                                                            |                                                                                                                                                                                                 | CHECKE                           | ):          | DATE:    |         |
| TORONTO, ONTARIO                                           | THESE DRAWINGS AND SPECIFICATIONS ARE THE PROPERTY OF EDAC INC.,AND SHALL NOT BE REPRODUCED,OR COPIED OR USED AS THE BASIS FOR THE MANUFACTURE OR SALE OF APPARATUS WITHOUT WRITTEN PERMISSION. | SCALE:                           | NTS         | SHEET    | 1 OF    |
|                                                            |                                                                                                                                                                                                 | DRAWING                          | NUMBER      |          | ISSU    |
|                                                            |                                                                                                                                                                                                 | 3                                | 07 Assembly |          | 1       |
|                                                            |                                                                                                                                                                                                 |                                  |             |          |         |