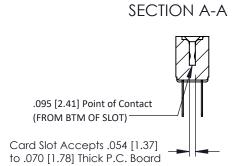

**Mounting Option** .156 (3.96) Dia. Mounting Holes **Contact Detail** 

PC Tail .046x.013(1.17x0.33) - Tail LG=.358(9.09) .156 [3.96] Contact Spacing x .200 [5.08] Row Spacing