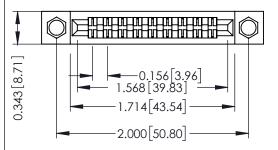

**Mounting Option** .156 (3.96) Dia. Mounting Holes **Contact Detail** 

PC Tail .046x.013(1.17x0.33) - Tail LG=.358(9.09) .156 [3.96] Contact Spacing x .200 [5.08] Row Spacing