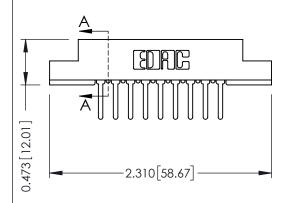

**Mounting Option** .156 (3.96) Dia. Mounting Holes **Contact Detail** 

PC Tail .046x.013(1.17x0.33) - Tail LG=.358(9.09) .156 [3.96] Contact Spacing x .200 [5.08] Row Spacing