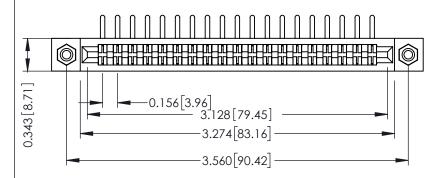

**Mounting Option** #4-40 Unified Threaded Inserts **Contact Detail** 

90 Degree Bend (Code 422 and 440 Contacts) .156 [3.96] Contact Spacing x .200 [5.08] Row Spacing THIS IS A C.A.D. GENERATED DRAWING DO NOT MAKE MANUAL REVISIONS TO MASTER.

## SECTION A-A

307 ENG MASTER

DATE: AUG. 11/09

.175 [4.45] Point of Contact (FROM BTM OF SLOT) Card Slot Accepts .054 [1.37] to .070 [1.78] Thick P.C. Board

J.LEE

ACAD REFERENCE NO.

DRAWN:

307 / 357 Card Edge Connector Part Number: 357-019-458-108