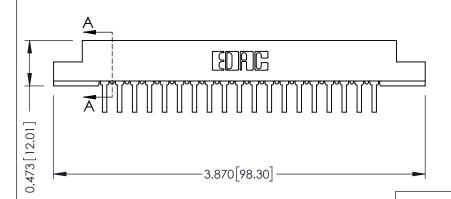

## SECTION A-A

307 ENG MASTER

DATE: AUG. 11/09

.175 [4.45] Point of Contact (FROM BTM OF SLOT) Card Slot Accepts .054 [1.37] to .070 [1.78] Thick P.C. Board

J.LEE

ACAD REFERENCE NO.

DRAWN:

307 / 357 Card Edge Connector Part Number: 357-019-458-108