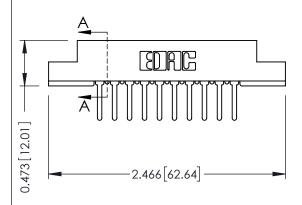

## SECTION A-A

.095 [2.41] Point of Contact (FROM BTM OF SLOT)

Card Slot Accepts .054 [1.37] to .070 [1.78] Thick P.C. Board

| 307 / 357 Card Edge Connector |
|-------------------------------|
| Part Number: 357-020-522-207  |