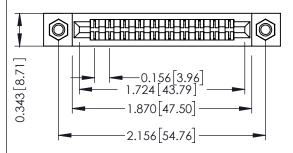

**Mounting Option** M3-0.5 Metric Threaded Inserts **Contact Detail** 

PC Tail .046x.013(1.17x0.33) - Tail LG=.358(9.09) .156 [3.96] Contact Spacing x .200 [5.08] Row Spacing