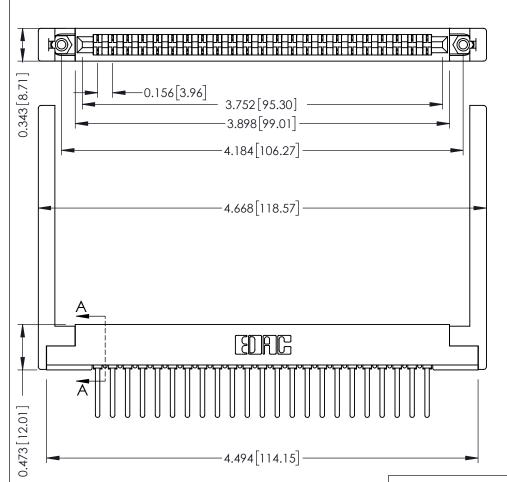

**Mounting Option** .344 (8.74) Offset Card Guides **Contact Detail** 

Wire Wrap .046x.014(1.17x0.36) - Tail LG=.495(12.57) .156 [3.96] Contact Spacing x .200 [5.08] Row Spacing

SECTION A-A

.175 [4.45] Point of Contact (FROM BTM OF SLOT)

Card Slot Accepts .054 [1.37] to .070 [1.78] Thick P.C. Board

**See Accompanying Pages for:** 

- **Contact Bend Details**
- **Mounting Options**

307 / 357 Card Edge Connector Part Number: 357-023-541-168