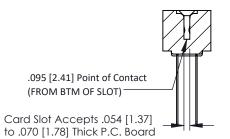

**Mounting Option** No Mounting Lugs **Contact Detail** 

Wire Wrap .046x.013(1.17x0.33) - Tail LG=.708(17.98) .156 [3.96] Contact Spacing x .200 [5.08] Row Spacing

THIS IS A C.A.D. GENERATED DRAWING DO NOT MAKE MANUAL REVISIONS TO MASTER.