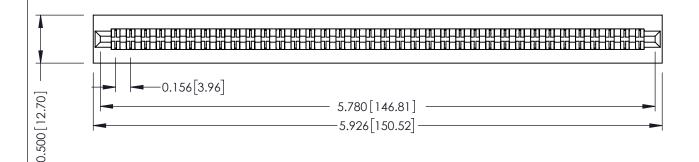

**Mounting Option** No Mounting Lugs **Contact Detail** 

Wire Wrap .046x.013(1.17x0.33) - Tail LG=.708(17.98) .156 [3.96] Contact Spacing x .200 [5.08] Row Spacing

THIS IS A C.A.D. GENERATED DRAWING DO NOT MAKE MANUAL REVISIONS TO MASTER.