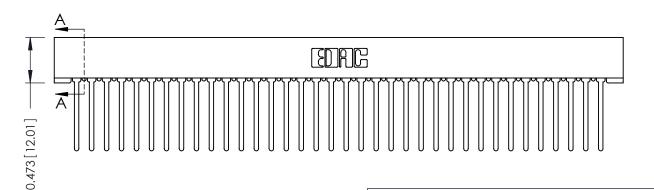

ISSUE NUMBER ORIGINAL

1

**See Accompanying Pages for:** 

- **Contact Bend Details**
- **Mounting Options**

307 / 357 Card Edge Connector Part Number: 357-072-440-201

**EDAC INC** TORONTO, ONTARIO CANADA

THESE DRAWINGS AND SPECIFICATIONS ARE THE PROPERTY OF EDAC INC.,AND SHALL NOT BE REPRODUCED,OR COPIED OR USED AS THE BASIS FOR THE MANUFACTURE OR SALE OF APPARATUS WITHOUT WRITTEN PERMISSION.

307 Assembly