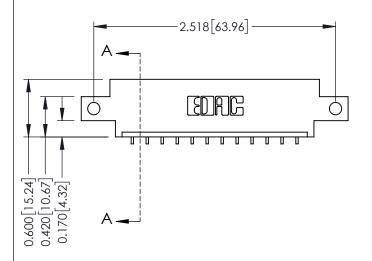

**Mounting Option** 12-.128 (3.25) Dia. Side Mounting Holes **Contact Detail** 

559-90 Degree Bend (Code 541 Contacts) .156 [3.96] Contact Spacing x .200 [5.08] Row Spacing

THIS IS A C.A.D. GENERATED DRAWING DO NOT MAKE MANUAL REVISIONS TO MASTER.