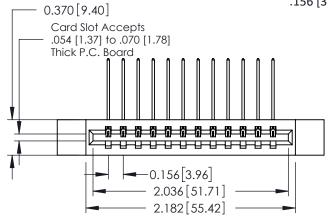

## **See Accompanying Pages for:**

- **Contact Bend Details**
- **Mounting Options**

337 / 387 Series Card Edge Connector Part Number: 387-012-559-612

**EDAC INC** TORONTO, ONTARIO CANADA

THESE DRAWINGS AND SPECIFICATIONS ARE THE PROPERTY OF EDAC INC., AND SHALL NOT BE REPRODUCED, OR COPIED OR USED AS THE BASIS FOR THE MANUFACTURE OR SALE OF APPARATUS WITHOUT WRITTEN PERMISSION.