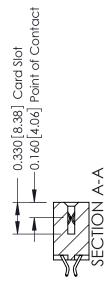

## **Contact Detail**

556-Extender Board Bend (Code 520 Contacts) .156 [3.96] Contact Spacing x .200 [5.08] Row Spacing

THIS IS A C.A.D. GENERATED DRAWING DO NOT MAKE MANUAL REVISIONS TO MASTER.

ISSUE NUMBER

ISSUE NUMBER

ORIGINAL

1

| 337 / 387 Series Card Edge Connector<br>Contact Bend Detail           |                                                                                                                                                                                                   | ACAD REFERENCE NO. | 337 ENG MASTER         |               |
|-----------------------------------------------------------------------|---------------------------------------------------------------------------------------------------------------------------------------------------------------------------------------------------|--------------------|------------------------|---------------|
|                                                                       |                                                                                                                                                                                                   | DRAWN: J.LEE       | J.LEE DATE: OCT. 06/09 |               |
|                                                                       |                                                                                                                                                                                                   | CHECKED:           | DATE:                  |               |
| EDAC INC TORONTO, ONTARIO CANADA YOUR CONNECTION TO QUALITY & SERVICE | THESE DRAWINGS AND SPECIFICATIONS ARE THE PROPERTY OF EDAC INC., AND SHALL NOT BE REPRODUCED, OR COPIED OR USED AS THE BASIS FOR THE MANUFACTURE OR SALE OF APPARATUS WITHOUT WRITTEN PERMISSION. | SCALE: NTS         | SHEET                  | 2 <b>OF</b> 3 |
|                                                                       |                                                                                                                                                                                                   | DRAWING NUMBER     |                        | ISSUE         |
|                                                                       |                                                                                                                                                                                                   | 337 Assembly       |                        | 1             |