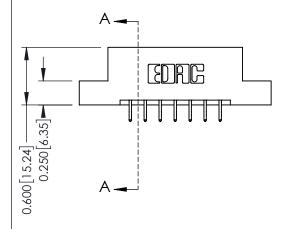

## **Contact Detail**

556-Extender Board Bend (Code 520 Contacts) .156 [3.96] Contact Spacing x .200 [5.08] Row Spacing

THIS IS A C.A.D. GENERATED DRAWING DO NOT MAKE MANUAL REVISIONS TO MASTER.

ISSUE NUMBER

ISSUE NUMBER

ORIGINAL

1

| 337 / 387 Series Card Edge Connector<br>Contact Bend Detail           |                                                                                                                                                                                                   | ACAD REFERENCE NO. | 337 ENG MASTER         |               |
|-----------------------------------------------------------------------|---------------------------------------------------------------------------------------------------------------------------------------------------------------------------------------------------|--------------------|------------------------|---------------|
|                                                                       |                                                                                                                                                                                                   | DRAWN: J.LEE       | J.LEE DATE: OCT. 06/09 |               |
|                                                                       |                                                                                                                                                                                                   | CHECKED:           | DATE:                  |               |
| EDAC INC TORONTO, ONTARIO CANADA YOUR CONNECTION TO QUALITY & SERVICE | THESE DRAWINGS AND SPECIFICATIONS ARE THE PROPERTY OF EDAC INC., AND SHALL NOT BE REPRODUCED, OR COPIED OR USED AS THE BASIS FOR THE MANUFACTURE OR SALE OF APPARATUS WITHOUT WRITTEN PERMISSION. | SCALE: NTS         | SHEET                  | 2 <b>OF</b> 3 |
|                                                                       |                                                                                                                                                                                                   | DRAWING NUMBER     |                        | ISSUE         |
|                                                                       |                                                                                                                                                                                                   | 337 Assembly       |                        | 1             |