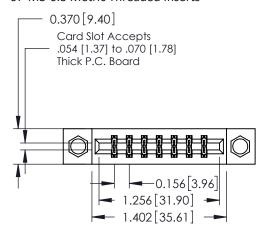

## **Mounting Option**

07-M3-0.5 Metric Threaded Inserts

## **See Accompanying Pages for:**

- **Contact Bend Details**
- **Mounting Options**

| 337 / 387 Series Card Edge Connector |
|--------------------------------------|
| Part Number: 387-014-556-207         |