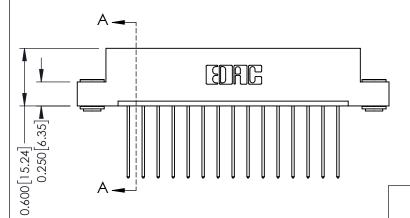

| 337 / 387 Series Card Edge Connector |
|--------------------------------------|
| Part Number: 387-015-541-103         |

**EDAC INC** TORONTO, ONTARIO CANADA

THESE DRAWINGS AND SPECIFICATIONS ARE THE PROPERTY OF EDAC INC.,AND SHALL NOT BE REPRODUCED, OR COPIED OR USED AS THE BASIS FOR THE MANUFACTURE OR SALE OF APPARATUS WITHOUT WRITTEN PERMISSION.