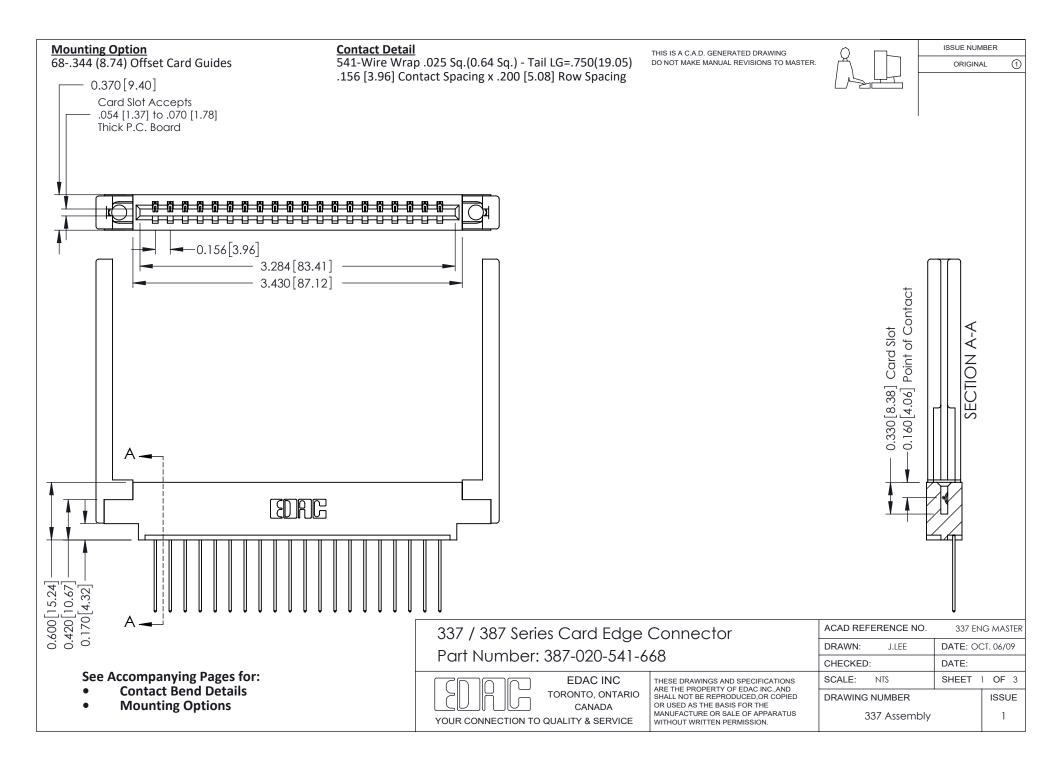

ISSUE NUMBER

ORIGINAL

1



| 337 / 387 Series Card Edge Connector<br>Contact Bend Detail           |                                                                                                                                                                                                  | ACAD REFERENCE NO. 337 E |                  | G MASTER      |
|-----------------------------------------------------------------------|--------------------------------------------------------------------------------------------------------------------------------------------------------------------------------------------------|--------------------------|------------------|---------------|
|                                                                       |