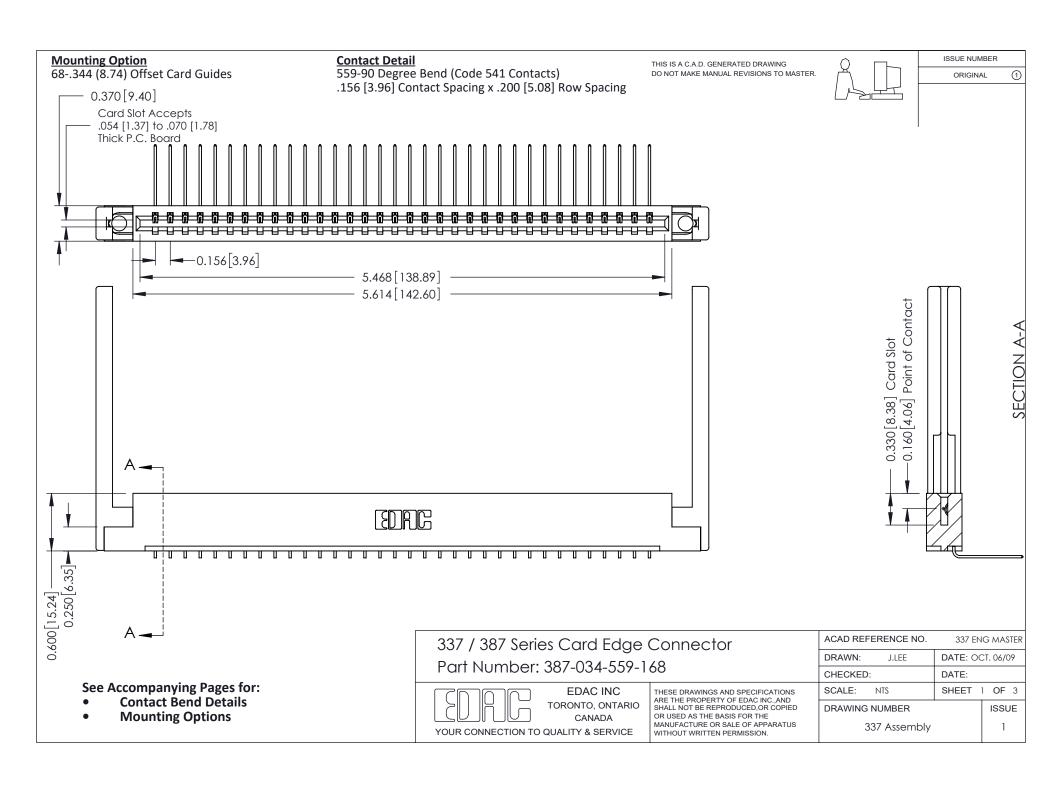

ISSUE NUMBER

ORIGINAL

1

| 337 / 387 Series Card Edge Connector<br>Contact Bend Detail           |                                                                                                                                                                                                  | ACAD REFERENCE NO. 337 E |                  | G MASTER      |
|-----------------------------------------------------------------------|--------------------------------------------------------------------------------------------------------------------------------------------------------------------------------------------------|--------------------------|------------------|---------------|
|                                                                       |                                                                                                                                                                                                  | DRAWN: J.LEE             | DATE: OCT. 06/09 |               |
|                                                                       |                                                                                                                                                                                                  | CHECKED: DATE:           |                  |               |
| EDAC INC TORONTO, ONTARIO CANADA YOUR CONNECTION TO QUALITY & SERVICE | THESE DRAWINGS AND SPECIFICATIONS ARE THE PROPERTY OF EDAC INC.,AND SHALL NOT BE REPRODUCED, OR COPIED OR USED AS THE BASIS FOR THE MANUFACTURE OR SALE OF APPARATUS WITHOUT WRITTEN PERMISSION. | SCALE: NTS               | SHEET            | 2 <b>OF</b> 3 |
|                                                                       |                                                                                                                                                                                                  | DRAWING NUMBER           |                  | ISSUE         |
|                                                                       |                                                                                                                                                                                                  | 337 Assembly             |                  | 1             |