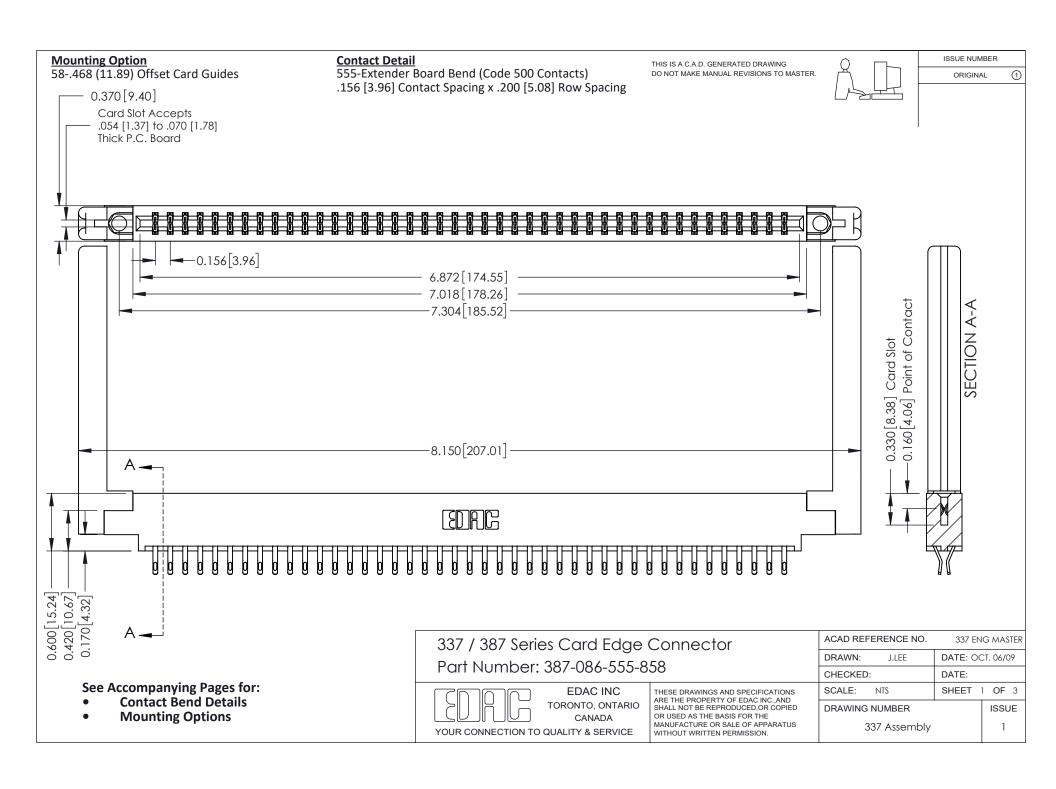

ISSUE NUMBER

ORIGINAL

1



| 337 / 387 Series Card Edge Connector<br>Contact Bend Detail           |                                                                                                                                                                                                  | ACAD REFERENCE NO. 337 E |                  | G MASTER      |
|-----------------------------------------------------------------------|--------------------------------------------------------------------------------------------------------------------------------------------------------------------------------------------------|--------------------------|------------------|---------------|
|                                                                       |