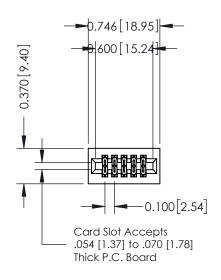

## **See Accompanying Pages for:**

- **Contact Bend Details**
- **Mounting Options**

| ( | 342 / 392 Card Edge Connector |
|---|-------------------------------|
| I | Part Number: 392-010-520-201  |

WITHOUT WRITTEN PERMISSION.