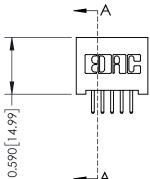

## **SECTION A-A**

0.240 [6.10] Point of Contact

342 Assembly

THIS IS A C.A.D. GENERATED DRAWING DO NOT MAKE MANUAL REVISIONS TO MASTER. ISSUE NUMBER

ORIGINAL

1

| 342 / 392 Series Card Edge           | ACAD REFERENCE NO. 342 ENG MASTER                             |         |             |                  |        |
|--------------------------------------|---------------------------------------------------------------|---------|-------------|------------------|--------|
| Contact Bend Detail                  |                                                               |         | J.LEE       | DATE: OCT. 06/09 |        |
| Confider bend Defail                 |                                                               | CHECKED | ):          | DATE:            |        |
| EDAC INC                             | OR USED AS THE BASIS FOR THE MANUFACTURE OR SALE OF APPARATUS | SCALE:  | NTS         | SHEET :          | 2 OF 3 |
| TORONTO, ONTARIO                     |                                                               | DRAWING | NUMBER      |                  | ISSUE  |
| YOUR CONNECTION TO QUALITY & SERVICE |                                                               | 3       | 42 Assembly |                  | 1      |