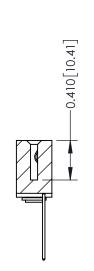

## **Mounting Option**

03-.116 (2.95) I.D. Floating Eyelets

## **Contact Detail**

542-Wire Wrap .025 Sq.(0.64 Sq.) - Tail LG=.655(16.64) .100 [2.54] Contact Spacing x .200 [5.08] Row Spacing





## 342 / 392 Card Edge Connector Part Number: 392-019-542-103

YOUR CONNECTION TO QUALITY & SERVICE

SHEET 1 OF 3 342 Assembly

J.LEE

## **See Accompanying Pages for:**

- **Contact Bend Details**
- **Mounting Options**



**SECTION A-A** 

342 ENG MASTER

DATE: OCT. 06/09

THIS IS A C.A.D. GENERATED DRAWING DO NOT MAKE MANUAL REVISIONS TO MASTER. ISSUE NUMBER

ORIGINAL

1



| 342 / 392 Series Card Edge Connector<br>Contact Bend Detail |                                                                                                                                                                                                  | ACAD REFERENCE NO. 342 ENG MASTER |             |                  |        |
|-------------------------------------------------------------|--------------------------------------------------------------------------------------------------------------------------------------------------------------------------------------------------|-----------------------------------|-----------