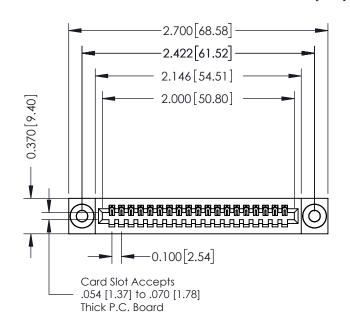

## 342 / 392 Card Edge Connector Part Number: 392-019-542-103

YOUR CONNECTION TO QUALITY & SERVICE

SHEET 1 OF 3 342 Assembly

J.LEE

## **See Accompanying Pages for:**

- **Contact Bend Details**
- **Mounting Options**

**SECTION A-A** 

342 ENG MASTER

DATE: OCT. 06/09

THIS IS A C.A.D. GENERATED DRAWING DO NOT MAKE MANUAL REVISIONS TO MASTER. ISSUE NUMBER