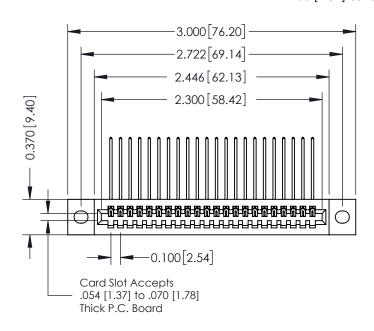

## 0.410[10.41] **SECTION A-A**

342 ENG MASTER

342 / 392 Card Edge Connector Part Number: 392-022-559-102

YOUR CONNECTION TO QUALITY & SERVICE

J.LEE DATE: OCT. 06/09 SHEET 1 OF 3 342 Assembly

## **See Accompanying Pages for:**

- **Contact Bend Details**
- **Mounting Options**

THIS IS A C.A.D. GENERATED DRAWING DO NOT MAKE MANUAL REVISIONS TO MASTER. ISSUE NUMBER

ORIGINAL

1

| 342 / 392 Series Card Edge Connector<br>Contact Bend Detail |                                                                                                                                                                                                  | ACAD REFERENCE NO. 342 ENG MASTER |             |                  |        |
|-------------------------------------------------------------|--------------------------------------------------------------------------------------------------------------------------------------------------------------------------------------------------|-----------------------------------|-------------|------------------|--------|
|                                                             |                                                                                                                                                                                                  | DRAWN:                            | J.LEE       | DATE: OCT. 06/09 |        |
|                                                             |                                                                                                                                                                                                  | CHECKED:                          |             | DATE:            |        |
| TORONTO, ONTARIO                                            | THESE DRAWINGS AND SPECIFICATIONS ARE THE PROPERTY OF EDAC INC. AND SHALL NOT BE REPRODUCED, OR COPIED OR USED AS THE BASIS FOR THE MANUFACTURE OR SALE OF APPARATUS WITHOUT WRITTEN PERMISSION. | SCALE:                            | NTS         | SHEET :          | 2 OF 3 |
|                                                             |                                                                                                                                                                                                  | DRAWING                           | NUMBER      |                  | ISSUE  |
| YOUR CONNECTION TO QUALITY & SERVICE                        |                                                                                                                                                                                                  | 3                                 | 42 Assembly |                  | 1      |