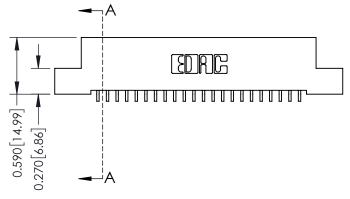

## 0.410[10.41] **SECTION A-A**

342 ENG MASTER

342 / 392 Card Edge Connector Part Number: 392-022-559-102

YOUR CONNECTION TO QUALITY & SERVICE

J.LEE DATE: OCT. 06/09 SHEET 1 OF 3 342 Assembly

## **See Accompanying Pages for:**

- **Contact Bend Details**
- **Mounting Options**

THIS IS A C.A.D. GENERATED DRAWING DO NOT MAKE MANUAL REVISIONS TO MASTER. ISSUE NUMBER

ORIGINAL

1

| 342 / 392 Series Card Edge Connector<br>Contact Bend Detail |                                                                                                                                                                                                  | ACAD REFERENCE NO. 342 ENG MASTER |             |                  |        |
|-------------------------------------------------------------|--------------------------------------------------------------------------------------------------------------------------------------------------------------------------------------------------|-----------------------------------|-------------|------------------|--------|
|                                                             |                                                                                                                                                                                                  | DRAWN:                            | J.LEE       | DATE: OCT. 06/09 |        |
|                                                             |                                                                                                                                                                                                  | CHECKED:                          |             | DATE:            |        |
| TORONTO, ONTARIO                                            | THESE DRAWINGS AND SPECIFICATIONS ARE THE PROPERTY OF EDAC INC. AND SHALL NOT BE REPRODUCED, OR COPIED OR USED AS THE BASIS FOR THE MANUFACTURE OR SALE OF APPARATUS WITHOUT WRITTEN PERMISSION. | SCALE:                            | NTS         | SHEET :          | 2 OF 3 |
|                                                             |                                                                                                                                                                                                  | DRAWING                           | NUMBER      |                  | ISSUE  |
| YOUR CONNECTION TO QUALITY & SERVICE                        |                                                                                                                                                                                                  | 3                                 | 42 Assembly |                  | 1      |